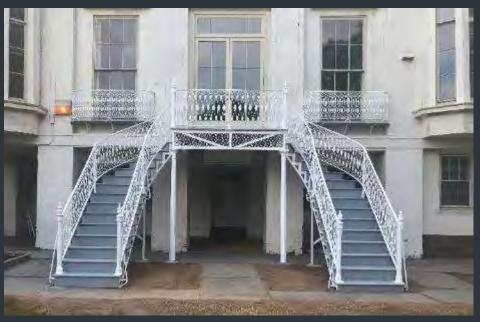

# RUSSELL HOUSE -350 HIGH ST - EXTERIOR CURVED STAIRS

Before

√ 7 Wesleyan University

Before \_\_\_\_\_\_After

Construction

√ Nesleyan University

Before

After