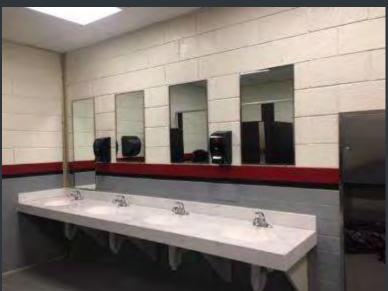

# EXLEY SCIENCE LIBRARY- 1ST AND 2ND FLOOR MEN'S AND WOMEN'S RESTROOMS REFRESH

Before

Men's Room

FY 20 Before and After

# EXLEY SCIENCE LIBRARY- 1ST AND 2ND FLOOR MEN'S AND WOMEN'S RESTROOMS REFRESH

Before

Women's Room

√ Wesleyan University

After