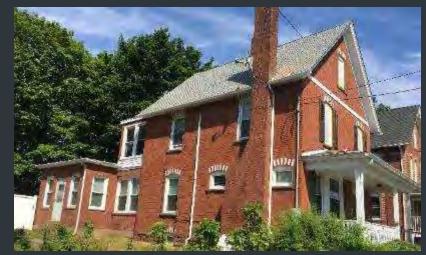

# RUSSELL HOUSE -350 HIGH ST - EXTERIOR CURVED STAIRS

Before

√ 7 Wesleyan University

Before \_\_\_\_\_\_After

Construction

√ Nesleyan University

Before

After