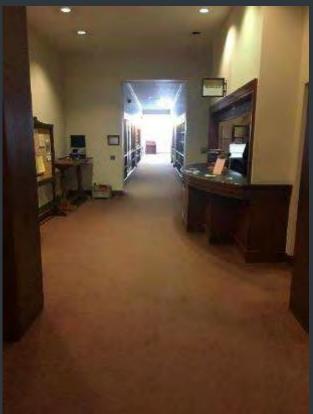

#### OLIN MEMORIAL LIBRARY – COMMON AREA CARPET REPLACEMENT 1ST & 2ND FLOORS

Wesleyan University

# OLIN MEMORIAL LIBRARY – COMMON AREA CARPET REPLACEMENT 1ST & 2ND FLOORS

Before

After

√ 7 Wesleyan University