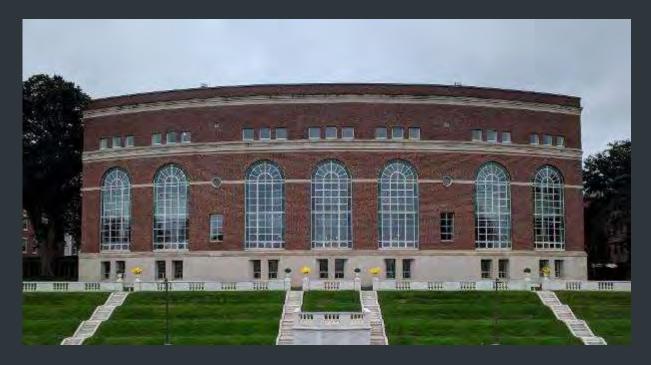

# CFA CROWELL CONCERT HALL -MECHANICAL SYSTEM UPGRADES AND SKYLIGHT REPLACEMENT

Before

After