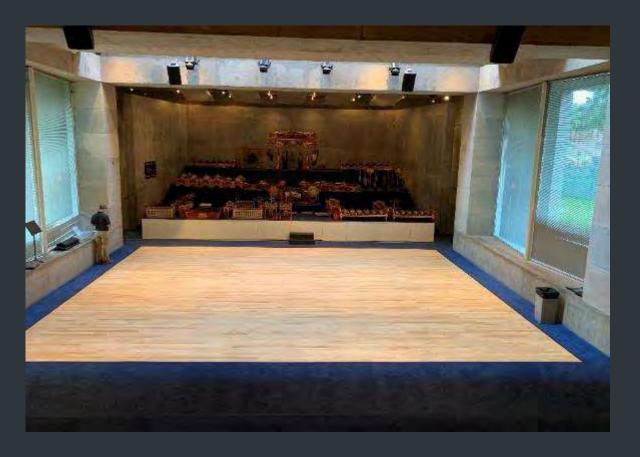

# CFA CROWELL CONCERT HALL -MECHANICAL SYSTEM UPGRADES AND SKYLIGHT REPLACEMENT

Before

After