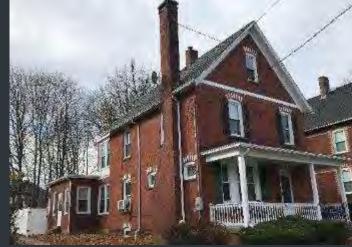

# RUSSELL HOUSE -350 HIGH ST - EXTERIOR CURVED STAIRS

Before

√ 7 Wesleyan University

Before \_\_\_\_\_\_After

Construction

√ Nesleyan University

Before

After