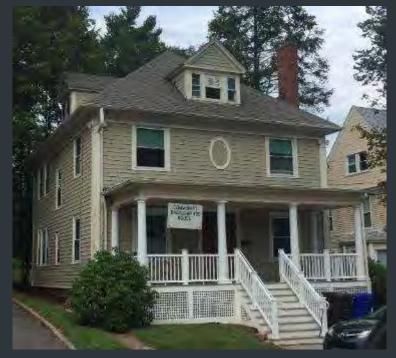

# RUSSELL HOUSE -350 HIGH ST - EXTERIOR CURVED STAIRS

Before

√ 7 Wesleyan University

Before \_\_\_\_\_\_After

Construction

√ Nesleyan University

Before

After