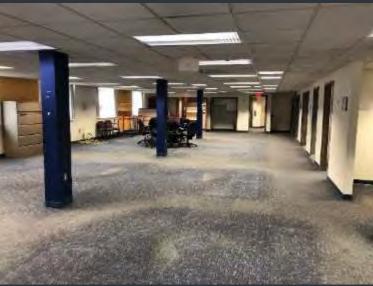

# Wesleyan University

Capital & Major Maintenance Projects
Before & After Photos
FY 2019/2020

# Capital Projects

#### 291 MAIN STREET - RENOVATION FURNITURE-BEFORE















√ Wesleyan University

## 291 MAIN STREET - RENOVATION FURNITURE











## CENTER FOR FILM STUDIES – CONSTRUCTION NEW ADDITION AND RENOVATION







Before In Progress

ੑ ヿ Wesleyan University FY 20 Before and After In Progress

## CENTER FOR FILM STUDIES – CONSTRUCTION NEW ADDITION AND RENOVATION











√ Wesleyan University

#### **SHANKLIN ROOM 316 OFFICE RENOVATION**

Before



After















ر T Wesleyan University

#### FY 20 Before and After

#### MELON NEUROBIOLOGY LAB - HVAC















After

#### Before









` Wesleyan University∣

### COMP 12: LED LIGHTING UPGRADES

Foss Hill Drive LED lighting Upgrade
Central Power Plant LED Lighting
Van Vleck Observatory LED Lighting Upgrade
291 Main Street LED Lighting Upgrade
Memorial Chapel/ Zelnick Pavilli