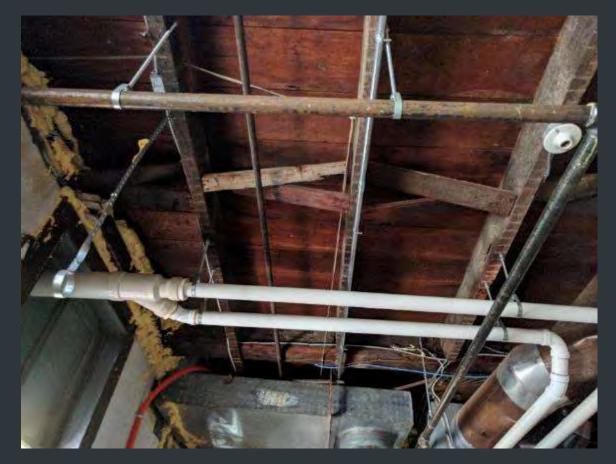

N ST - FLOORING/ LIGHTING













After









√ <sup>™</sup> Wesleyan University

FY 20 Before and After

# CFA CROWELL CONCERT HALL -MECHANICAL SYSTEM UPGRADES AND SKYLIGHT REPLACEMENT

Before







After











# EXLEY SCIENCE LIBRARY- 1ST AND 2ND FLOOR MEN'S AND WOMEN'S RESTROOMS REFRESH

Before

Men's Room













FY 20 Before and After

# EXLEY SCIENCE LIBRARY- 1ST AND 2ND FLOOR MEN'S AND WOMEN'S RESTROOMS REFRESH

Before

Women's Room







√ Wesleyan University

After









# CFA P THEATER - ROOF MOUNTED SMOKE HATCHES

Before













#### FY 20 Before and After

# CFA P THEATER – INSTALL GALLERY SAFETY RAILS





#### CFA P THEATER – INSTALL NEW HANDRAILS

After

Before







√ 7 Wesleyan University

#### WOODFRAME STRUCTURAL FLOOR REPAIRS

Before After





# **6 WARREN ST - INTERIOR REFURBISH- 5 BEDS**

After

Before

















√ 7 Wesleyan University

# 33 BRAINARD AVE- ROOF REPLACEMENT

#### Before





Wesleyan University

After







Before



After











√ Wesleyan University

After

















# After





√7 Wesleyan University

#### 115 CROSS ST - NEW WINDOWS

Before



After











After



















√ Wesleyan University

# 227 PINE ST - WOODFRAME HOUSING - EXTERIOR PAINTING

After









√ Wesleyan University

#### **ALSOP HOUSE- WOOD SOFFIT REPAIRS**

FY 20 Before and After

Before





# 240 COURT ST #6 KITCHEN REMODEL

Before





After





#### 28 LAWN AVE - WOODFRAME HOUSING - EXTERIOR PAINTING/VINYL

Before





√ Wesleyan University









#### **DAVISON HEALTH CENTER CLINIC ROOF REPLACEM