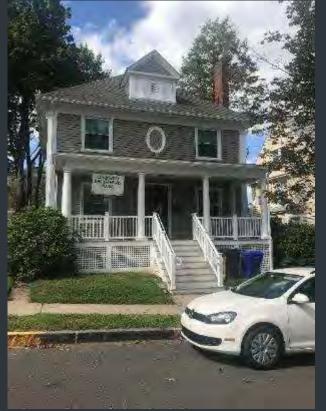

# RUSSELL HOUSE -350 HIGH ST - EXTERIOR CURVED STAIRS

Before

√ 7 Wesleyan University

Before \_\_\_\_\_\_After

Construction

√ Nesleyan University

Before

After