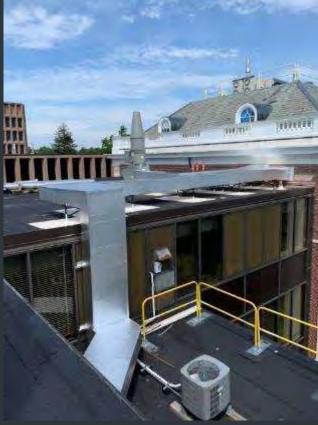

# Wesleyan University

Capital & Major Maintenance Projects
Before & After Photos
FY 2019/2020

# Capital Projects

#### 291 MAIN STREET - RENOVATION FURNITURE-BEFORE















√ Wesleyan University

## 291 MAIN STREET - RENOVATION FURNITURE











## CENTER FOR FILM STUDIES – CONSTRUCTION NEW ADDITION AND RENOVATION







Before In Progress

ੑ ヿ Wesleyan University FY 20 Before and After In Progress

## CENTER FOR FILM STUDIES – CONSTRUCTION NEW ADDITION AND RENOVATION











√ Wesleyan University

#### **SHANKLIN ROOM 316 OFFICE RENOVATION**

Before



After















ر T Wesleyan University

#### FY 20 Before and After

#### MELON NEUROBIOLOGY LAB - HVAC















After

#### Before









` Wesleyan University∣

### COMP 12: LED LIGHTING UPGRADES

Foss Hill Drive LED lighting Upgrade
Central Power Plant LED Lighting
Van Vleck Observatory LED Lighting Upgrade
291 Main Street LED Lighting Upgrade
Memorial Chapel/ Zelnick Pavillion
Allbrittion LED Lighting Upgrade

## EXLEY DATA CENTER COMPREHENSIVE ENERGY PHASE 12: EXLEY DATA CENTER HVAC UPGRADES

Before



After











√ Wesleyan University

## FIRE SAFETY UPGRADES – NEW FIRE ALARM & FIRE SPRINKLER SYSTEMS 31 NEW UNDERGRAD BEDS CREATED







38/40 Brainerd Avenue



47 Brainerd Avenue







√ Wesleyan University

39 Brainerd Avenue

#### FY 20 Before and After







Wesleyan University

## CFA A ADZENYAH REHEARSAL HALL - ADA UPGRADES – HOW WE GOT THERE



















## CFA A ADZENYAH