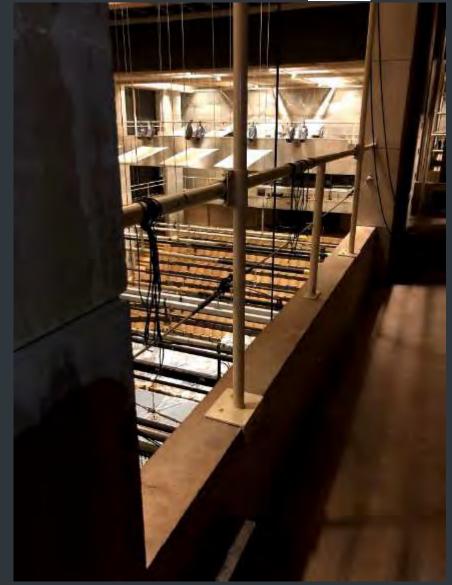

# CFA P THEATER - ROOF MOUNTED SMOKE HATCHES

Before

#### FY 20 Before and After