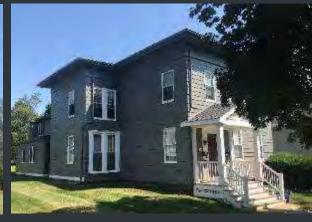

# RUSSELL HOUSE -350 HIGH ST - EXTERIOR CURVED STAIRS

Before

√ 7 Wesleyan University

Before \_\_\_\_\_\_After

Construction

√ Nesleyan University

Before

After