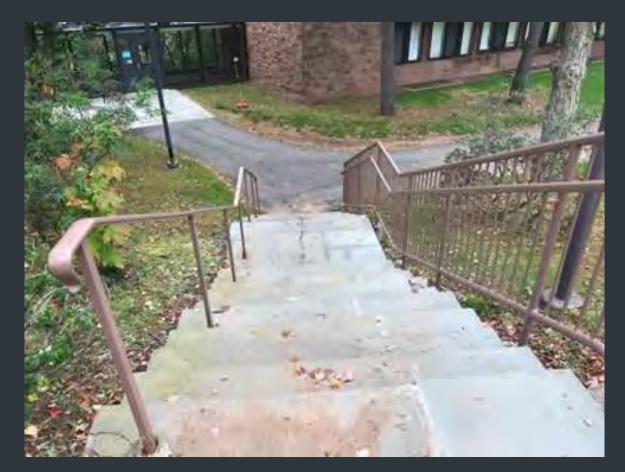

# RUSSELL HOUSE -350 HIGH ST - EXTERIOR CURVED STAIRS

Before

√ 7 Wesleyan University

Before \_\_\_\_\_\_After

Construction

√ Nesleyan University

Before

After