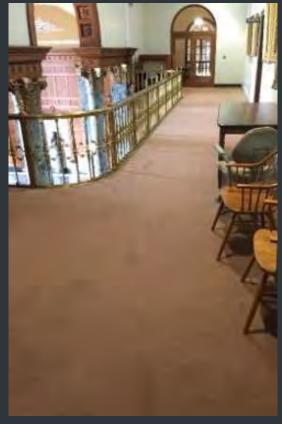

#### OLIN MEMORIAL LIBRARY – COMMON AREA CARPET REPLACEMENT 1ST & 2ND FLOORS

Wesleyan University

# OLIN MEMORIAL LIBRARY – COMMON AREA CARPET REPLACEMENT 1ST & 2ND FLOORS

Before

After

√ 7 Wesleyan University