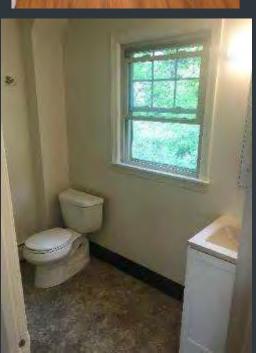

# EXLEY SCIENCE LIBRARY- 1ST AND 2ND FLOOR MEN'S AND WOMEN'S RESTROOMS REFRESH

Before

Men's Room

FY 20 Before and After

# EXLEY SCIENCE LIBRARY- 1ST AND 2ND FLOOR MEN'S AND WOMEN'S RESTROOMS REFRESH

Before

Women's Room

√ Wesleyan University

After