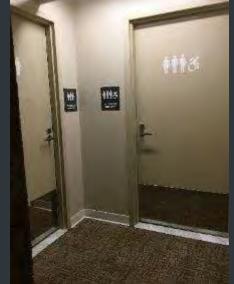

# EXLEY SCIENCE LIBRARY- 1ST AND 2ND FLOOR MEN'S AND WOMEN'S RESTROOMS REFRESH

Before

Men's Room

FY 20 Before and After

# EXLEY SCIENCE LIBRARY- 1ST AND 2ND FLOOR MEN'S AND WOMEN'S RESTROOMS REFRESH

Before

Women's Room

√ Wesleyan University

After