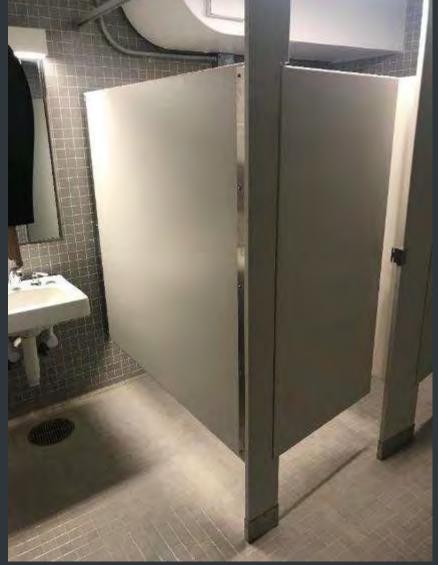

# EXLEY SCIENCE LIBRARY- 1ST AND 2ND FLOOR MEN'S AND WOMEN'S RESTROOMS REFRESH

Before

Women's Room

√ Wesleyan University

After