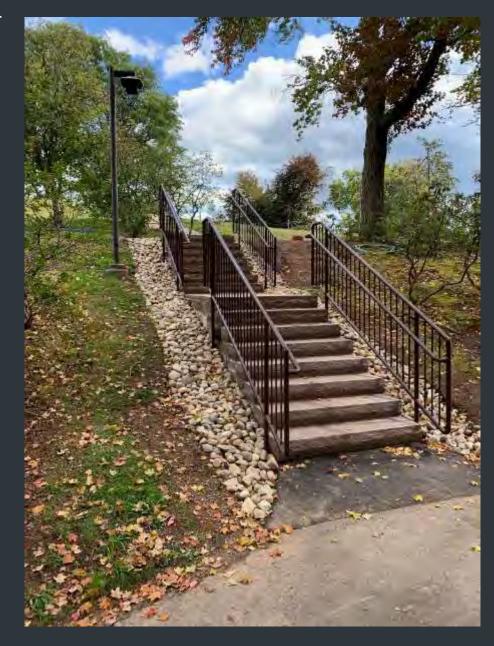

#### **FOSS 5.5 BLUESTONE STAIRS REPLACEMENT**

Before

After

Wesleyan University

#### **FOSS 7 BLUESTONE STAIRS REPLACEMENT**

Before

After

√ Wesleyan University