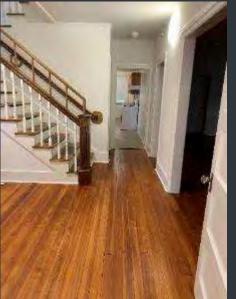

# RUSSELL HOUSE -350 HIGH ST - EXTERIOR CURVED STAIRS

Before

√ 7 Wesleyan University

Before \_\_\_\_\_\_After

Construction

√ Nesleyan University

Before

After