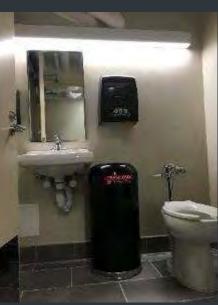

# EXLEY SCIENCE LIBRARY- 1ST AND 2ND FLOOR MEN'S AND WOMEN'S RESTROOMS REFRESH

Before

Men's Room

FY 20 Before and After

# EXLEY SCIENCE LIBRARY- 1ST AND 2ND FLOOR MEN'S AND WOMEN'S RESTROOMS REFRESH

Before

Women's Room

√ Wesleyan University

After