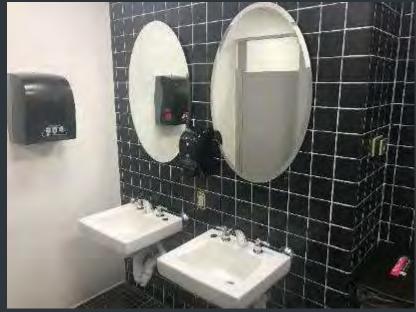

# EXLEY SCIENCE LIBRARY- 1ST AND 2ND FLOOR MEN'S AND WOMEN'S RESTROOMS REFRESH

Before

Men's Room

FY 20 Before and After

# EXLEY SCIENCE LIBRARY- 1ST AND 2ND FLOOR MEN'S AND WOMEN'S RESTROOMS REFRESH

Before

Women's Room

√ Wesleyan University

After