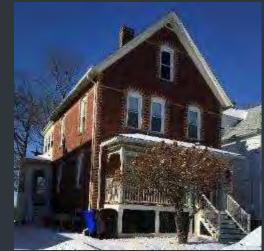

# RUSSELL HOUSE -350 HIGH ST - EXTERIOR CURVED STAIRS

Before

√ 7 Wesleyan University

Before \_\_\_\_\_\_After

Construction

√ Nesleyan University

Before

After