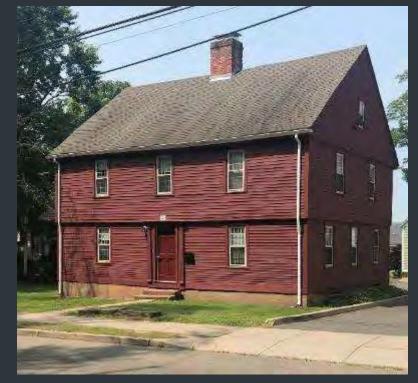

# RUSSELL HOUSE -350 HIGH ST - EXTERIOR CURVED STAIRS

Before

√ 7 Wesleyan University

Before \_\_\_\_\_\_After

Construction

√ Nesleyan University

Before

After