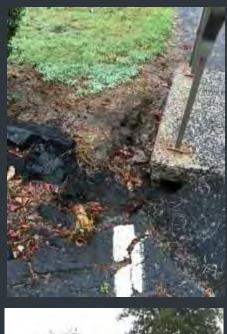

# HALL ATWATER -265 CHURCH ST-SIDEWALK REPAIR

Before

After

√ Wesleyan University