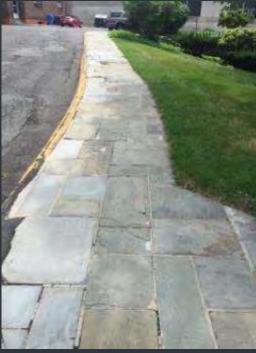

# HALL ATWATER -265 CHURCH ST-SIDEWALK REPAIR

Before

After

√ Wesleyan University