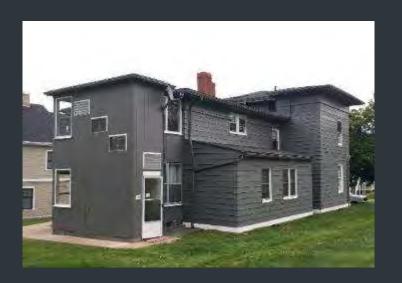

# RUSSELL HOUSE -350 HIGH ST - EXTERIOR CURVED STAIRS

Before

√ 7 Wesleyan University

Before \_\_\_\_\_\_After

Construction

√ Nesleyan University

Before

After