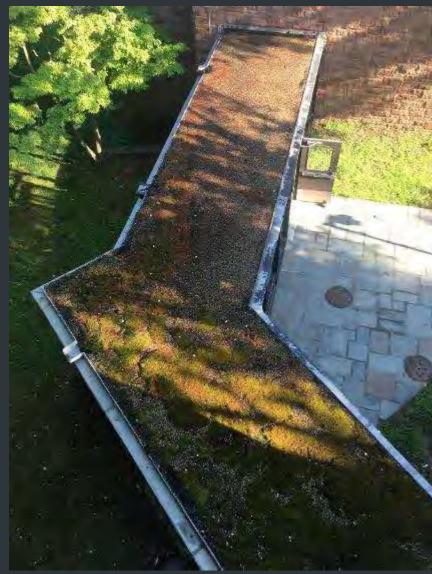

# FOSS HILL 6-7 CONNECTOR – ROOF REPLACEMENT

Before

After

Wesleyan University