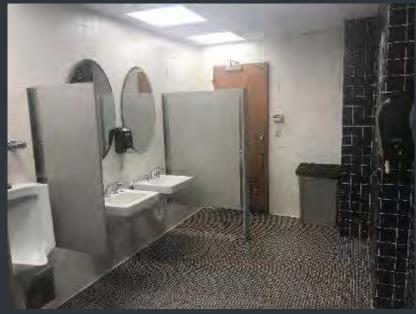

# EXLEY SCIENCE LIBRARY- 1ST AND 2ND FLOOR MEN'S AND WOMEN'S RESTROOMS REFRESH

Before

Men's Room

FY 20 Before and After

# EXLEY SCIENCE LIBRARY- 1ST AND 2ND FLOOR MEN'S AND WOMEN'S RESTROOMS REFRESH

Before

Women's Room

√ Wesleyan University

After