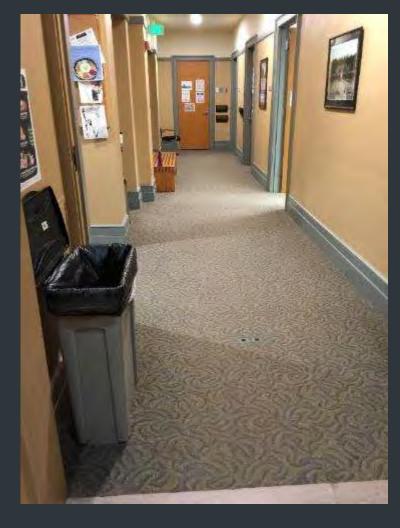

#### OLIN MEMORIAL LIBRARY – COMMON AREA CARPET REPLACEMENT 1ST & 2ND FLOORS

Wesleyan University

# OLIN MEMORIAL LIBRARY – COMMON AREA CARPET REPLACEMENT 1ST & 2ND FLOORS

Before

After

√ 7 Wesleyan University