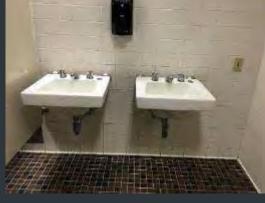

# EXLEY SCIENCE LIBRARY- 1ST AND 2ND FLOOR MEN'S AND WOMEN'S RESTROOMS REFRESH

Before

Men's Room

FY 20 Before and After

# EXLEY SCIENCE LIBRARY- 1ST AND 2ND FLOOR MEN'S AND WOMEN'S RESTROOMS REFRESH

Before

Women's Room

√ Wesleyan University

After