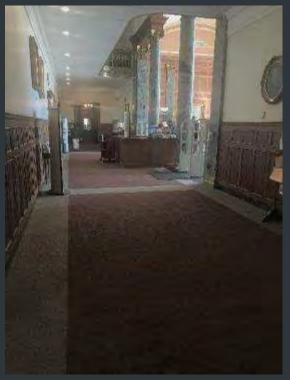

#### OLIN MEMORIAL LIBRARY – COMMON AREA CARPET REPLACEMENT 1ST & 2ND FLOORS

Wesleyan University

# OLIN MEMORIAL LIBRARY – COMMON AREA CARPET REPLACEMENT 1ST & 2ND FLOORS

Before

After

√ 7 Wesleyan University