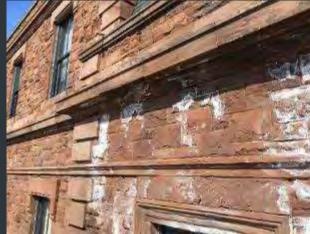

# RUSSELL HOUSE -350 HIGH ST - EXTERIOR CURVED STAIRS

Before

√ 7 Wesleyan University

Before \_\_\_\_\_\_After

Construction

√ Nesleyan University

Before

After