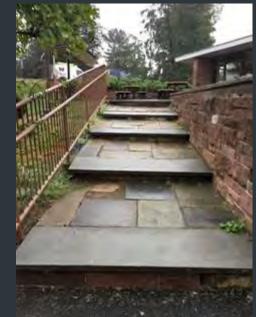

#### **FOSS 5.5 BLUESTONE STAIRS REPLACEMENT**

Before

After

Wesleyan University

#### **FOSS 7 BLUESTONE STAIRS REPLACEMENT**

Before

After

√ Wesleyan University