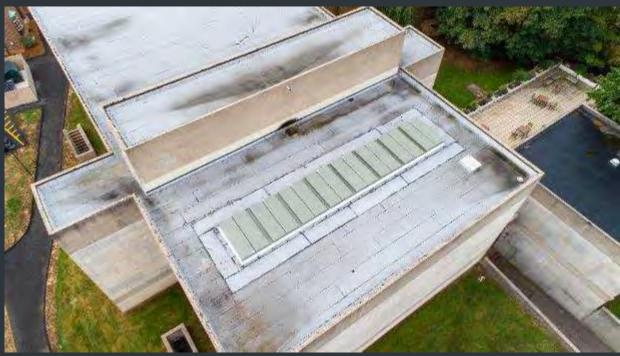

# CFA CROWELL CONCERT HALL -MECHANICAL SYSTEM UPGRADES AND SKYLIGHT REPLACEMENT

Before

After