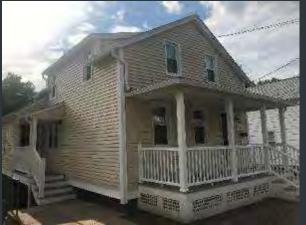

# RUSSELL HOUSE -350 HIGH ST - EXTERIOR CURVED STAIRS

Before

√ 7 Wesleyan University

Before \_\_\_\_\_\_After

Construction

√ Nesleyan University

Before

After