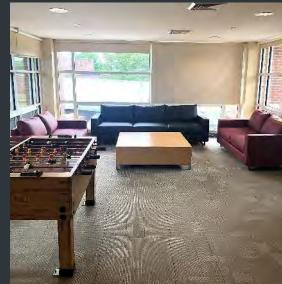

#### 240 WASHINGTON STREET - INFORMAL LEARNING SPACE UPGRADES

Before

Wesleyan University

#### 200 CHURCH STREET- INFORMAL LEARNING SPACE UPGRADES

Before

After

√ 7 Wesleyan University

#### 202 WASHINGTON STREET-INFORMAL LEARNING SPACE UPGRADES