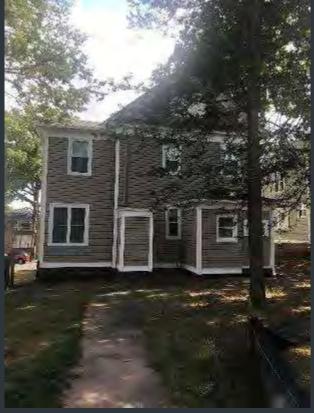

# RUSSELL HOUSE -350 HIGH ST - EXTERIOR CURVED STAIRS

Before

√ 7 Wesleyan University

Before \_\_\_\_\_\_After

Construction

√ Nesleyan University

Before

After