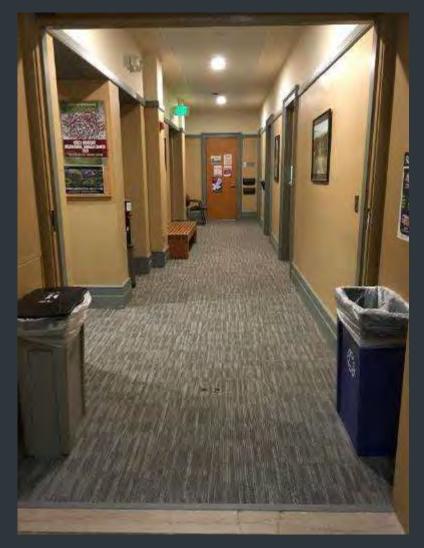

#### OLIN MEMORIAL LIBRARY – COMMON AREA CARPET REPLACEMENT 1ST & 2ND FLOORS

Wesleyan University

# OLIN MEMORIAL LIBRARY – COMMON AREA CARPET REPLACEMENT 1ST & 2ND FLOORS

Before

After

√ 7 Wesleyan University