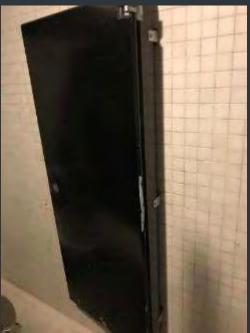

# EXLEY SCIENCE LIBRARY- 1ST AND 2ND FLOOR MEN'S AND WOMEN'S RESTROOMS REFRESH

Before

Women's Room

√ Wesleyan University

After