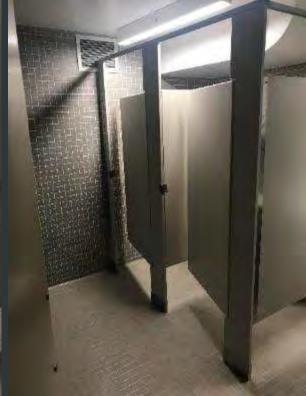

# EXLEY SCIENCE LIBRARY- 1ST AND 2ND FLOOR MEN'S AND WOMEN'S RESTROOMS REFRESH

Before

Men's Room

FY 20 Before and After