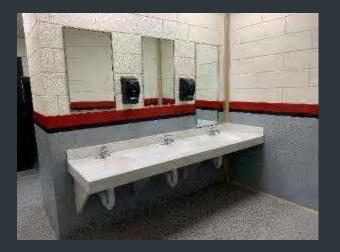

# EXLEY SCIENCE LIBRARY- 1ST AND 2ND FLOOR MEN'S AND WOMEN'S RESTROOMS REFRESH

Before

Men's Room

FY 20 Before and After

# EXLEY SCIENCE LIBRARY- 1ST AND 2ND FLOOR MEN'S AND WOMEN'S RESTROOMS REFRESH

Before

Women's Room

√ Wesleyan University

After