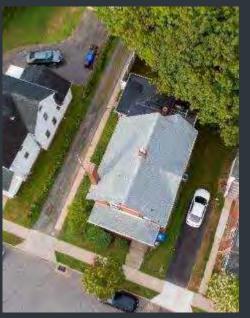

# RUSSELL HOUSE -350 HIGH ST - EXTERIOR CURVED STAIRS

Before

√ 7 Wesleyan University

Before \_\_\_\_\_\_After

Construction

√ Nesleyan University

Before

After