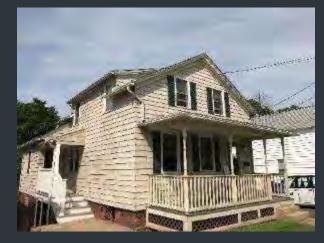

# RUSSELL HOUSE -350 HIGH ST - EXTERIOR CURVED STAIRS

Before

√ 7 Wesleyan University

Before \_\_\_\_\_\_After

Construction

√ Nesleyan University

Before

After