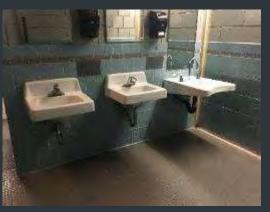

# EXLEY SCIENCE LIBRARY- 1ST AND 2ND FLOOR MEN'S AND WOMEN'S RESTROOMS REFRESH

Before

Men's Room

FY 20 Before and After

# EXLEY SCIENCE LIBRARY- 1ST AND 2ND FLOOR MEN'S AND WOMEN'S RESTROOMS REFRESH

Before

Women's Room

√ Wesleyan University

After