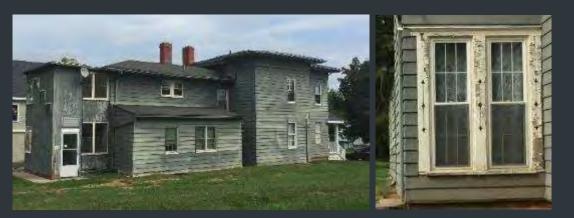

# RUSSELL HOUSE -350 HIGH ST - EXTERIOR CURVED STAIRS

Before

√ 7 Wesleyan University

Before \_\_\_\_\_\_After

Construction

√ Nesleyan University

Before

After