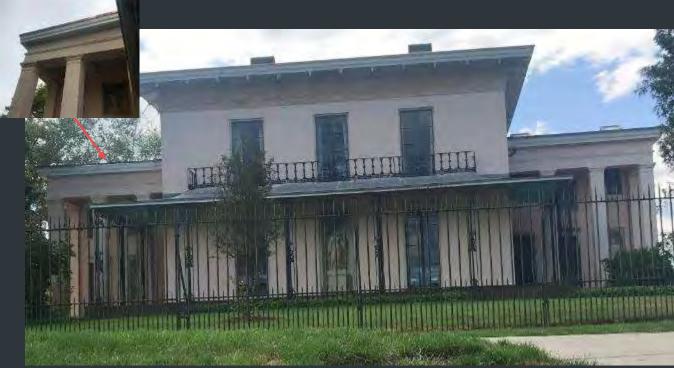

# RUSSELL HOUSE -350 HIGH ST - EXTERIOR CURVED STAIRS

Before

√ 7 Wesleyan University

Before \_\_\_\_\_\_After

Construction

√ Nesleyan University

Before

After