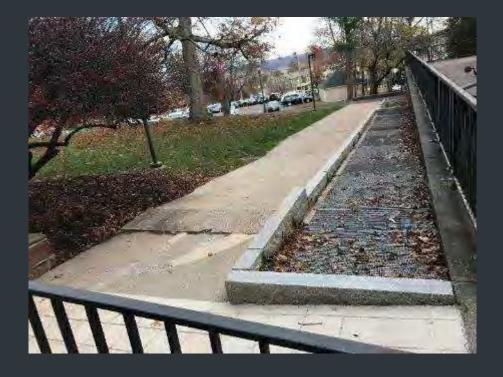

# HALL ATWATER -265 CHURCH ST-SIDEWALK REPAIR

Before

After

√ Wesleyan University