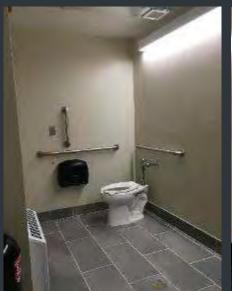

# EXLEY SCIENCE LIBRARY- 1ST AND 2ND FLOOR MEN'S AND WOMEN'S RESTROOMS REFRESH

Before

Men's Room

FY 20 Before and After

# EXLEY SCIENCE LIBRARY- 1ST AND 2ND FLOOR MEN'S AND WOMEN'S RESTROOMS REFRESH

Before

Women's Room

√ Wesleyan University

After