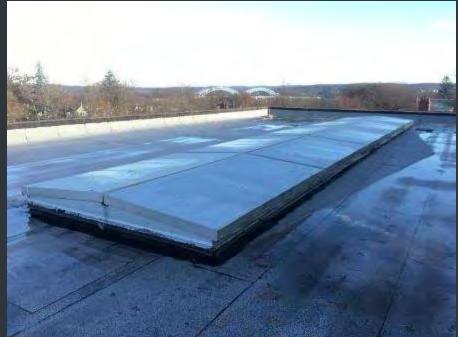

# CFA CROWELL CONCERT HALL -MECHANICAL SYSTEM UPGRADES AND SKYLIGHT REPLACEMENT

Before

After