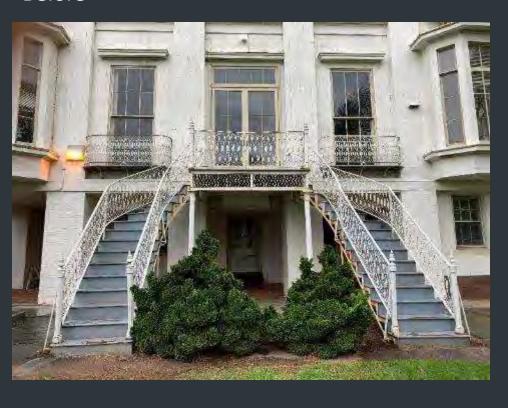

# RUSSELL HOUSE -350 HIGH ST - EXTERIOR CURVED STAIRS

Before

√ 7 Wesleyan University

Before \_\_\_\_\_\_After

Construction

√ Nesleyan University

Before

After