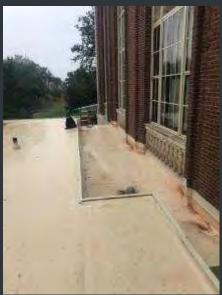

# HALL ATWATER -265 CHURCH ST-SIDEWALK REPAIR

Before

After

√ Wesleyan University