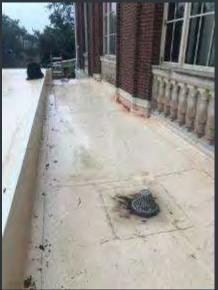

# HALL ATWATER -265 CHURCH ST-SIDEWALK REPAIR

Before

After

√ Wesleyan University