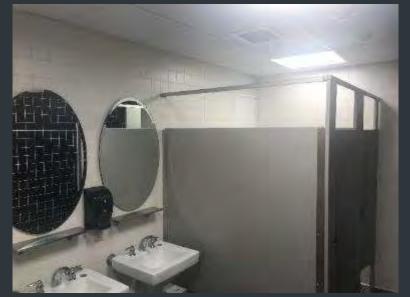

# EXLEY SCIENCE LIBRARY- 1ST AND 2ND FLOOR MEN'S AND WOMEN'S RESTROOMS REFRESH

Before

Men's Room

FY 20 Before and After

# EXLEY SCIENCE LIBRARY- 1ST AND 2ND FLOOR MEN'S AND WOMEN'S RESTROOMS REFRESH

Before

Women's Room

√ Wesleyan University

After