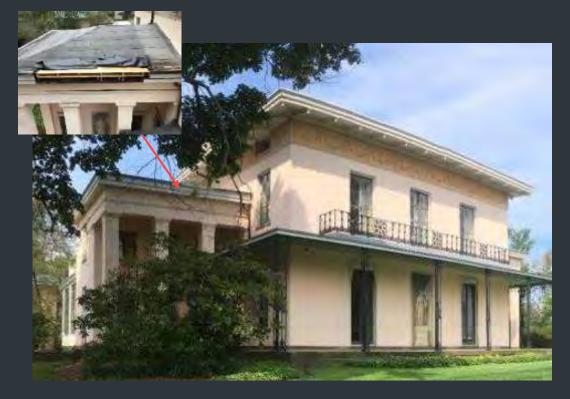

# RUSSELL HOUSE -350 HIGH ST - EXTERIOR CURVED STAIRS

Before

√ 7 Wesleyan University

Before \_\_\_\_\_\_After

Construction

√ Nesleyan University

Before

After