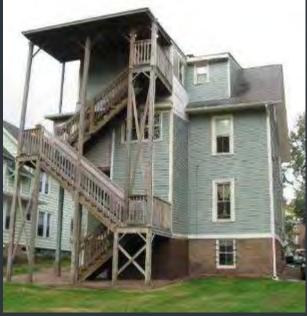

# RUSSELL HOUSE -350 HIGH ST - EXTERIOR CURVED STAIRS

Before

√ 7 Wesleyan University

Before \_\_\_\_\_\_After

Construction

√ Nesleyan University

Before

After