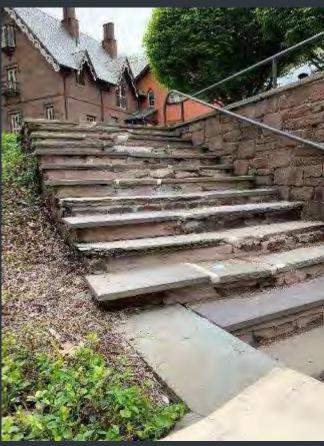

#### **FOSS 5.5 BLUESTONE STAIRS REPLACEMENT**

Before

After

Wesleyan University

#### **FOSS 7 BLUESTONE STAIRS REPLACEMENT**

Before

After

√ Wesleyan University