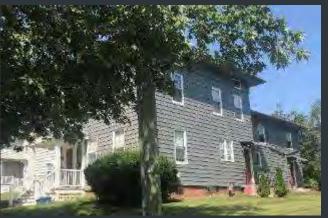

# RUSSELL HOUSE -350 HIGH ST - EXTERIOR CURVED STAIRS

Before

√ 7 Wesleyan University

Before \_\_\_\_\_\_After

Construction

√ Nesleyan University

Before

After