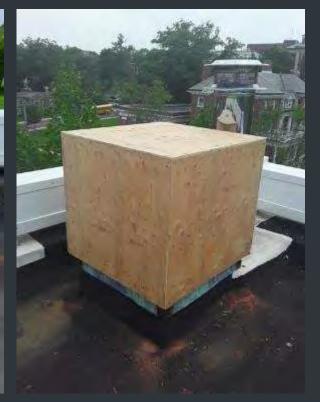

EXLEY SCIENCE LIBRARY- 1ST AND 2ND FLOOR MEN'S AND WOMEN'S RESTROOMS REFRESH

Before

Women's Room







√ Wesleyan University

After









# CFA P THEATER - ROOF MOUNTED SMOKE HATCHES

Before













#### FY 20 Before and After

# CFA P THEATER – INSTALL GALLERY SAFETY RAILS





#### CFA P THEATER – INSTALL NEW HANDRAILS

After

Before







√ 7 Wesleyan University

#### WOODFRAME STRUCTURAL FLOOR REPAIRS

Before After





# **6 WARREN ST - INTERIOR REFURBISH- 5 BEDS**

After

Before

















√ 7 Wesleyan University

# 33 BRAINARD AVE- ROOF REPLACEMENT

#### Before





Wesleyan University

After







Before



After











√ Wesleyan University

After

















# After





√7 Wesleyan University

#### 115 CROSS ST - NEW WINDOWS

Before



After











After



















√ Wesleyan University

# 227 PINE ST - WOODFRAME HOUSING - EXTERIOR PAINTING

After









√ Wesleyan University

#### **ALSOP HOUSE- WOOD SOFFIT REPAIRS**

FY 20 Before and After

Before





# 240 COURT ST #6 KITCHEN REMODEL

Before





After





#### 28 LAWN AVE - WOODFRAME HOUSING - EXTERIOR PAINTING/VINYL

Before





√ Wesleyan University









#### **DAVISON HEALTH CENTER CLINIC ROOF REPLACEMENT**

Before After





#### 79 LAWN AVE - INTERIOR RENOVATION/FIRE SAFETY UPGRADES

After























#### FY 20 Before and After





#### FREEMAN ATHLETIC CENTER -FIRE ALARM UPGRADE



FY 20 Before and After

#### 146 HIGH STREET - WOODFRAME HOUSING - EXTERIOR PAINTING











# 7 VINE ST - EXTERIOR VINYL SIDING/ FLOORING















√ 7 Wes