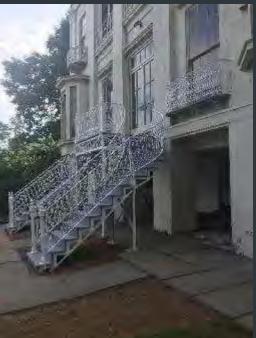

# RUSSELL HOUSE -350 HIGH ST - EXTERIOR CURVED STAIRS

Before

√ 7 Wesleyan University

Before \_\_\_\_\_\_After

Construction

√ Nesleyan University

Before

After