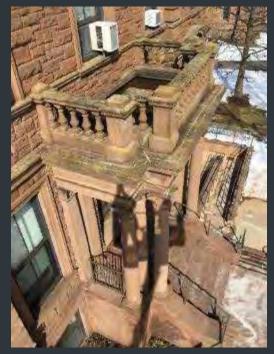

# RUSSELL HOUSE -350 HIGH ST - EXTERIOR CURVED STAIRS

Before

√ 7 Wesleyan University

Before \_\_\_\_\_\_After

Construction

√ Nesleyan University

Before

After