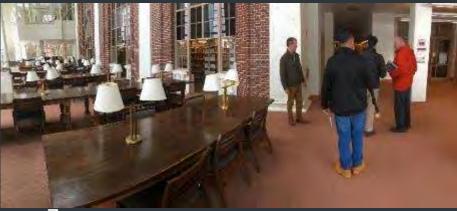

#### OLIN MEMORIAL LIBRARY – COMMON AREA CARPET REPLACEMENT 1ST & 2ND FLOORS

Wesleyan University

# OLIN MEMORIAL LIBRARY – COMMON AREA CARPET REPLACEMENT 1ST & 2ND FLOORS

Before

After

√ 7 Wesleyan University