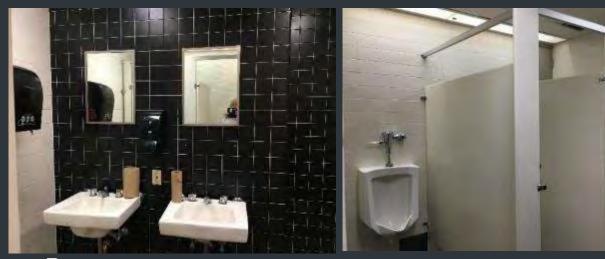

# EXLEY SCIENCE LIBRARY- 1ST AND 2ND FLOOR MEN'S AND WOMEN'S RESTROOMS REFRESH

Before

Men's Room

FY 20 Before and After

# EXLEY SCIENCE LIBRARY- 1ST AND 2ND FLOOR MEN'S AND WOMEN'S RESTROOMS REFRESH

Before

Women's Room

√ Wesleyan University

After