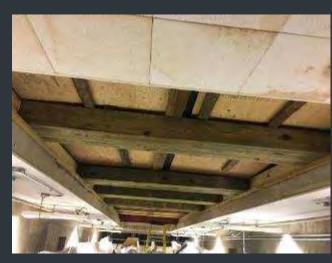

# CFA CROWELL CONCERT HALL -MECHANICAL SYSTEM UPGRADES AND SKYLIGHT REPLACEMENT

Before

After