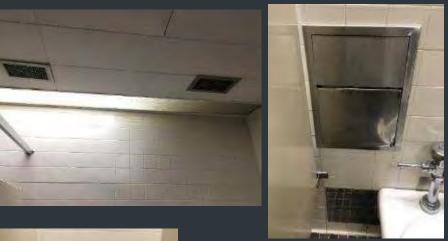

# EXLEY SCIENCE LIBRARY- 1ST AND 2ND FLOOR MEN'S AND WOMEN'S RESTROOMS REFRESH

Before

Men's Room

FY 20 Before and After

# EXLEY SCIENCE LIBRARY- 1ST AND 2ND FLOOR MEN'S AND WOMEN'S RESTROOMS REFRESH

Before

Women's Room

√ Wesleyan University

After