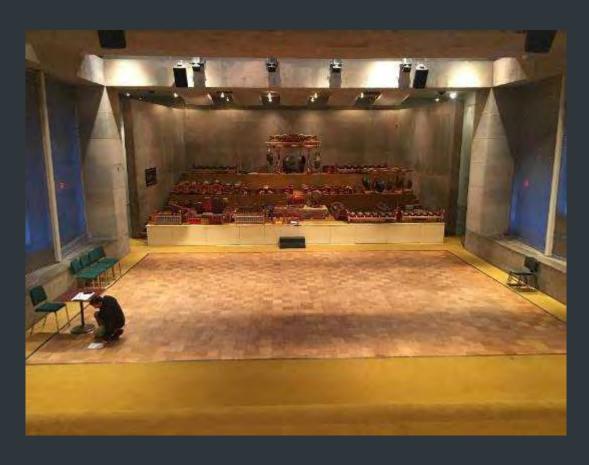

# CFA CROWELL CONCERT HALL -MECHANICAL SYSTEM UPGRADES AND SKYLIGHT REPLACEMENT

Before

After