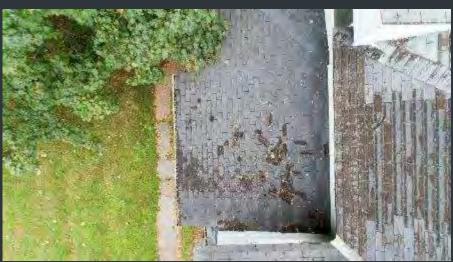

# HALL ATWATER -265 CHURCH ST-SIDEWALK REPAIR

Before

After

√ Wesleyan University