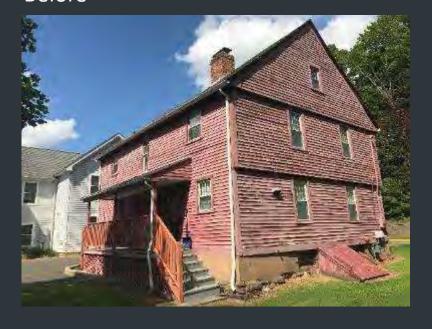

# RUSSELL HOUSE -350 HIGH ST - EXTERIOR CURVED STAIRS

Before

√ 7 Wesleyan University

Before \_\_\_\_\_\_After

Construction

√ Nesleyan University

Before

After