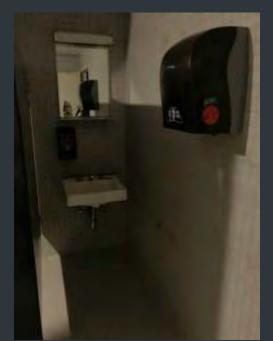

# EXLEY SCIENCE LIBRARY- 1ST AND 2ND FLOOR MEN'S AND WOMEN'S RESTROOMS REFRESH

Before

Men's Room

FY 20 Before and After