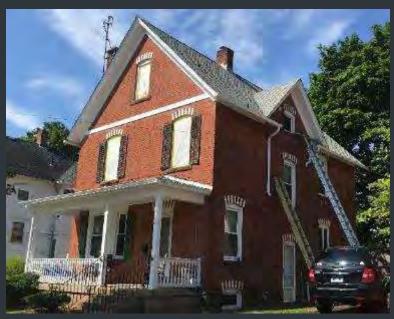

# RUSSELL HOUSE -350 HIGH ST - EXTERIOR CURVED STAIRS

Before

√ 7 Wesleyan University

Before \_\_\_\_\_\_After

Construction

√ Nesleyan University

Before

After