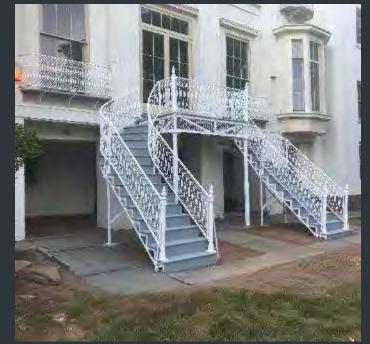

# RUSSELL HOUSE -350 HIGH ST - EXTERIOR CURVED STAIRS

Before

√ 7 Wesleyan University

Before \_\_\_\_\_\_After

Construction

√ Nesleyan University

Before

After