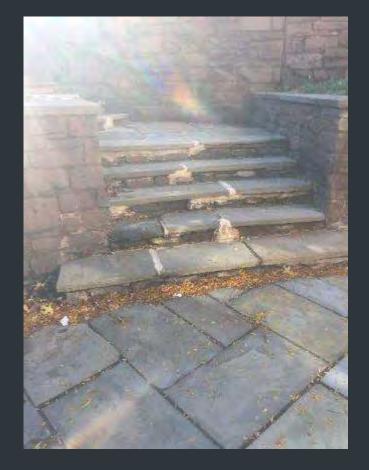

#### **FOSS 5.5 BLUESTONE STAIRS REPLACEMENT**

Before

After

Wesleyan University

#### **FOSS 7 BLUESTONE STAIRS REPLACEMENT**

Before

After

√ Wesleyan University