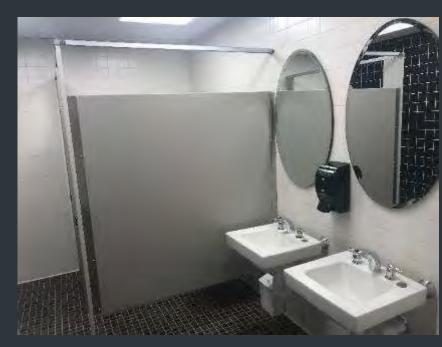

# EXLEY SCIENCE LIBRARY- 1ST AND 2ND FLOOR MEN'S AND WOMEN'S RESTROOMS REFRESH

Before

Men's Room

FY 20 Before and After

# EXLEY SCIENCE LIBRARY- 1ST AND 2ND FLOOR MEN'S AND WOMEN'S RESTROOMS REFRESH

Before

Women's Room

√ Wesleyan University

After