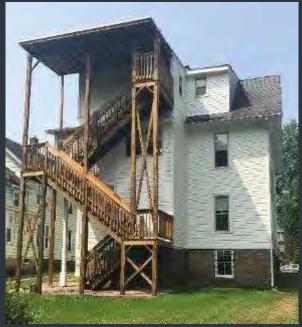

# RUSSELL HOUSE -350 HIGH ST - EXTERIOR CURVED STAIRS

Before

√ 7 Wesleyan University

Before \_\_\_\_\_\_After

Construction

√ Nesleyan University

Before

After