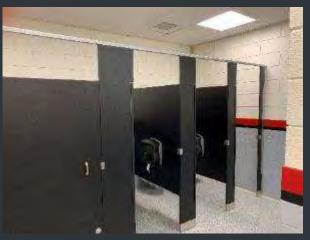

# EXLEY SCIENCE LIBRARY- 1ST AND 2ND FLOOR MEN'S AND WOMEN'S RESTROOMS REFRESH

Before

Men's Room

FY 20 Before and After

# EXLEY SCIENCE LIBRARY- 1ST AND 2ND FLOOR MEN'S AND WOMEN'S RESTROOMS REFRESH

Before

Women's Room

√ Wesleyan University

After