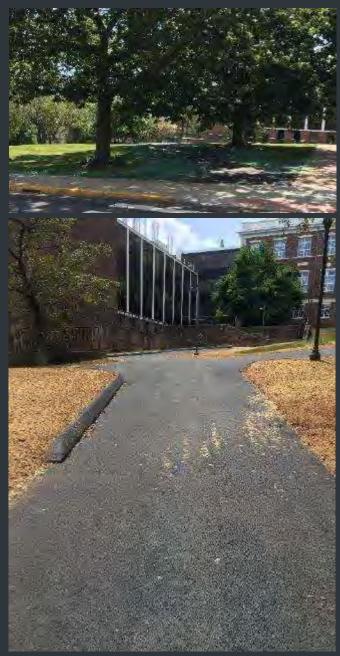

# HALL ATWATER -265 CHURCH ST-SIDEWALK REPAIR

Before

After

√ Wesleyan University