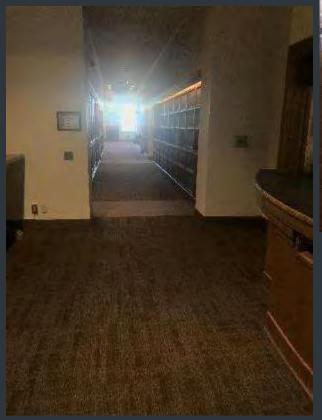

#### OLIN MEMORIAL LIBRARY – COMMON AREA CARPET REPLACEMENT 1ST & 2ND FLOORS

Wesleyan University

# OLIN MEMORIAL LIBRARY – COMMON AREA CARPET REPLACEMENT 1ST & 2ND FLOORS

Before

After

√ 7 Wesleyan University