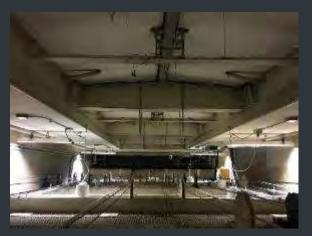

# CFA CROWELL CONCERT HALL -MECHANICAL SYSTEM UPGRADES AND SKYLIGHT REPLACEMENT

Before

After