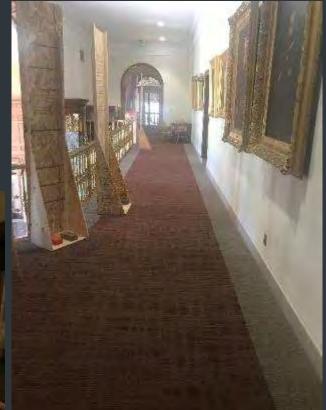

#### OLIN MEMORIAL LIBRARY – COMMON AREA CARPET REPLACEMENT 1ST & 2ND FLOORS

Wesleyan University

# OLIN MEMORIAL LIBRARY – COMMON AREA CARPET REPLACEMENT 1ST & 2ND FLOORS

Before

After

√ 7 Wesleyan University