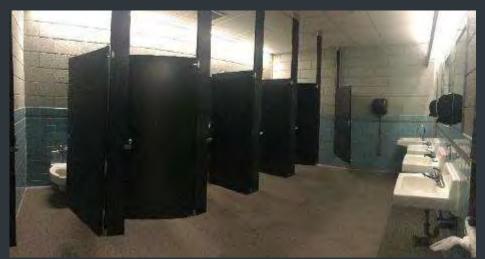

# EXLEY SCIENCE LIBRARY- 1ST AND 2ND FLOOR MEN'S AND WOMEN'S RESTROOMS REFRESH

Before

Men's Room

FY 20 Before and After

# EXLEY SCIENCE LIBRARY- 1ST AND 2ND FLOOR MEN'S AND WOMEN'S RESTROOMS REFRESH

Before

Women's Room

√ Wesleyan University

After