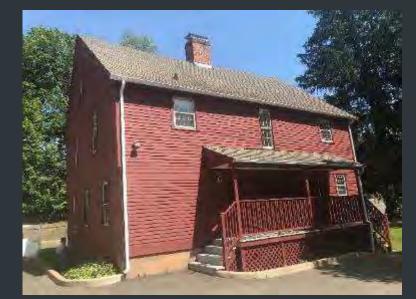

# RUSSELL HOUSE -350 HIGH ST - EXTERIOR CURVED STAIRS

Before

√ 7 Wesleyan University

Before \_\_\_\_\_\_After

Construction

√ Nesleyan University

Before

After