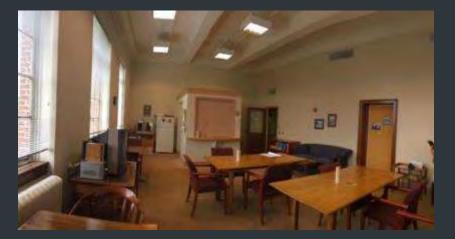

#### OLIN MEMORIAL LIBRARY – STAFF LOUNGE FLOOR REPLACEMENT

#### Before

Wesleyan University

Before: Men

Before: Women

√ Wesleyan University

After

√ Wesleyan University