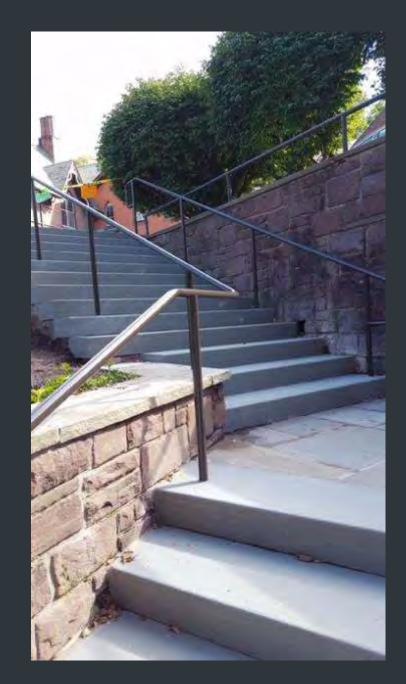

#### **FOSS 5.5 BLUESTONE STAIRS REPLACEMENT**

Before

After

Wesleyan University

#### **FOSS 7 BLUESTONE STAIRS REPLACEMENT**

Before

After

√ Wesleyan University