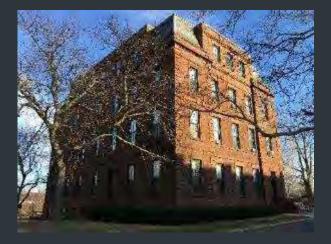

# RUSSELL HOUSE -350 HIGH ST - EXTERIOR CURVED STAIRS

Before

√ 7 Wesleyan University

Before \_\_\_\_\_\_After

Construction

√ Nesleyan University

Before

After