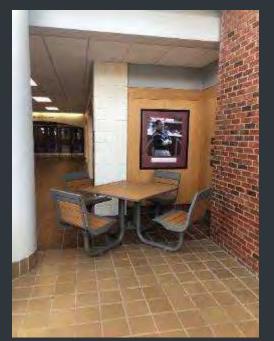

#### 240 WASHINGTON STREET - INFORMAL LEARNING SPACE UPGRADES

Before

Wesleyan University