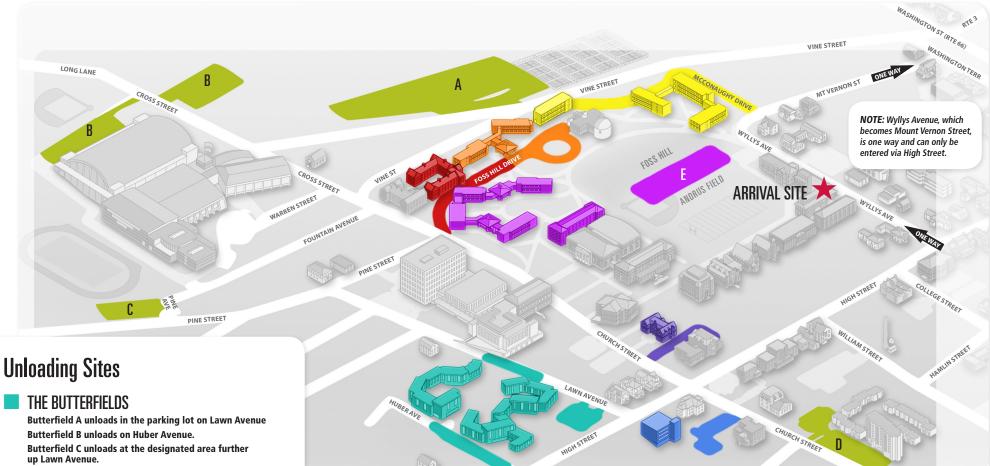

WRITER'S BLOCK

Unload from the parking lot behind the building, accessible from Church Street.

**200 CHURCH STREET** 

Unload in the Alpha Delta Phi parking lot off of Church Street or on the grass in front of the building.

**CLARK HALL** 

Unload on Andrus Field across from Wyllys Avenue.

WESTCO (FOSS 1-4)

Unload at the base of Foss Hill on Andrus Field.

**RFNNFT** 

Unload on Foss Hill Drive.

NICOLSON (FOSS 5-6)

Unload around the circular portion of Foss Hill Drive.

NICOLSON (FOSS 7) AND HEWITT (FOSS 9) Unload at the circle of McConaughy Drive.

## **Arrival Day Instructions**

IF YOUR LAST NAME BEGINS WITH A-M, please check in at your assigned residence hall before proceeding to the ARRIVAL SITE \* at the Usdan University Center.

IF YOUR LAST NAME BEGINS WITH N-Z, please check in at the **ARRIVAL SITE** ★ at the Usdan University Center before proceeding to your assigned residence hall.

## **Parking Areas**

- Vine Street lot
- **Cross Street lots**
- Pine Street lot
- High/Low Rise lot (Church Street)
- Andrus Field (weather dependent)
- **Surrounding streets**