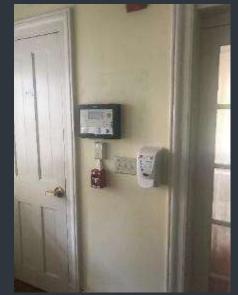

## FIRE SAFETY UPGRADES – NEW FIRE ALARM & FIRE SPRINKLER SYSTEMS 31 NEW UNDERGRAD BEDS CREATED

38/40 Brainerd Avenue

47 Brainerd Avenue

√ Wesleyan University

39 Brainerd Avenue

FY 20 Before and After

Wesleyan University