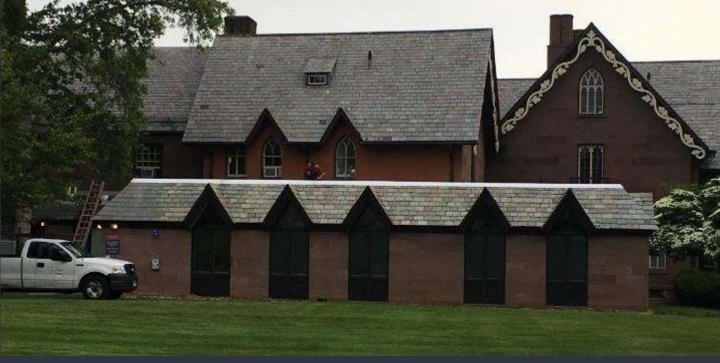

# CFA ART STUDIO SOUTH – ROOF REPLACEMENT

FY 20 Before and After

Before

After

√ Wesleyan University

After

√ Wesleyan University