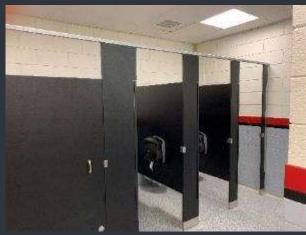

# EXLEY SCIENCE LIBRARY- 1ST AND 2ND FLOOR MEN'S AND WOMEN'S RESTROOMS REFRESH

Before

Men's Room

FY 20 Before and After

# EXLEY SCIENCE LIBRARY- 1ST AND 2ND FLOOR MEN'S AND WOMEN'S RESTROOMS REFRESH

Before

Women's Room

く<sup>フ</sup> Wesleyan University