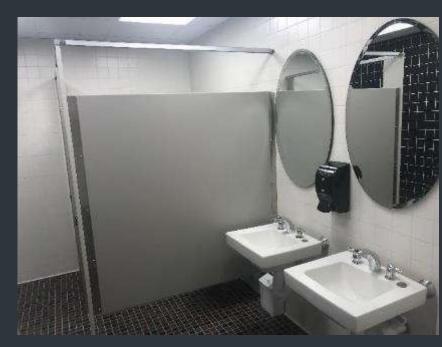

# EXLEY SCIENCE LIBRARY- 1ST AND 2ND FLOOR MEN'S AND WOMEN'S RESTROOMS REFRESH

Before

Men's Room

FY 20 Before and After

# EXLEY SCIENCE LIBRARY- 1ST AND 2ND FLOOR MEN'S AND WOMEN'S RESTROOMS REFRESH

Before

Women's Room

く<sup>フ</sup> Wesleyan University