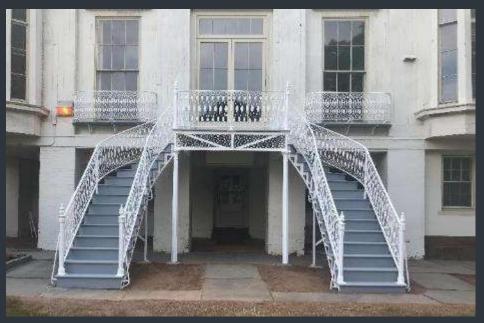

# RUSSELL HOUSE -350 HIGH ST - EXTERIOR CURVED STAIRS

Before

て Wesleyan University

Before \_\_\_\_\_\_After

Construction

√ Wesleyan University

Before

After