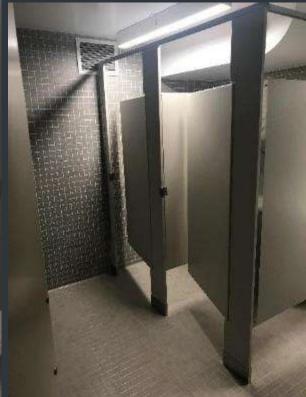

# EXLEY SCIENCE LIBRARY- 1ST AND 2ND FLOOR MEN'S AND WOMEN'S RESTROOMS REFRESH

Before

Men's Room

FY 20 Before and After

# EXLEY SCIENCE LIBRARY- 1ST AND 2ND FLOOR MEN'S AND WOMEN'S RESTROOMS REFRESH

Before

Women's Room

く<sup>フ</sup> Wesleyan University