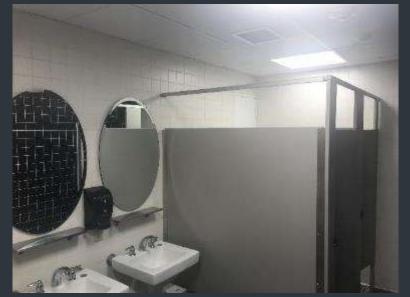

# EXLEY SCIENCE LIBRARY- 1ST AND 2ND FLOOR MEN'S AND WOMEN'S RESTROOMS REFRESH

Before

Men's Room

FY 20 Before and After

# EXLEY SCIENCE LIBRARY- 1ST AND 2ND FLOOR MEN'S AND WOMEN'S RESTROOMS REFRESH

Before

Women's Room

く<sup>フ</sup> Wesleyan University