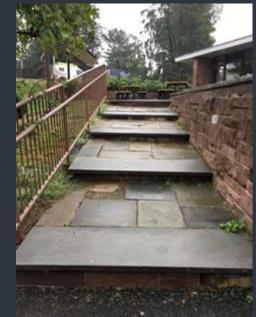

# **FOSS 5.5 BLUESTONE STAIRS REPLACEMENT**

Before

After

Wesleyan University

## **FOSS 7 BLUESTONE STAIRS REPLACEMENT**

Before

After

√ Wesleyan University