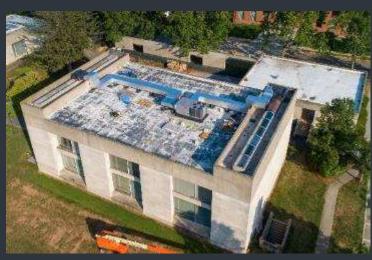

# CFA ART STUDIO SOUTH – ROOF REPLACEMENT

FY 20 Before and After

Before

After

√ Wesleyan University

After

√ Wesleyan University