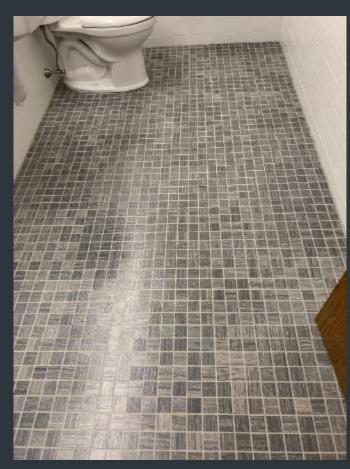

# EXLEY SCIENCE LIBRARY- 1ST AND 2ND FLOOR MEN'S AND WOMEN'S RESTROOMS REFRESH

Before

Men's Room

FY 20 Before and After

# EXLEY SCIENCE LIBRARY- 1ST AND 2ND FLOOR MEN'S AND WOMEN'S RESTROOMS REFRESH

Before

Women's Room

く<sup>フ</sup> Wesleyan University