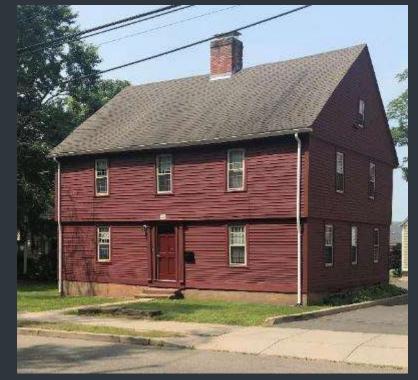

# RUSSELL HOUSE -350 HIGH ST - EXTERIOR CURVED STAIRS

Before

て Wesleyan University

Before \_\_\_\_\_\_After

Construction

√ Wesleyan University

Before

After