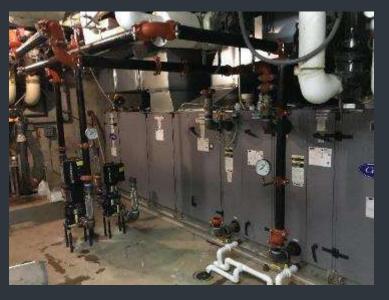

– COMMON AREA CARPET REPLACEMENT 1ST & 2ND FLOORS



Before



After





、ヿ ` Wesleyan University

#### OLIN MEMORIAL LIBRARY – STAFF LOUNGE FLOOR REPLACEMENT

# Before





Wesleyan University





Before: Men









Before: Women







√ Wesleyan University



After



Wesleyan University















# **110 CHURCH ST - EXTERIOR WATERPROOFING**

Before







After







ر T Wesleyan University

#### 2 FOUNTAIN AVE -FLOORING/LIGHTING

Before













Wesleyan University







After









Wesleyan University

#### FY 20 Before and After

#### Before





## 2 WARREN ST - FLOORING/ LIGHTING











After









√ T Wesleyan University

FY 20 Before and After

# CFA CROWELL CONCERT HALL -MECHANICAL SYSTEM UPGRADES AND SKYLIGHT REPLACEMENT

Before







After











# EXLEY SCIENCE LIBRARY- 1ST AND 2ND FLOOR MEN'S AND WOMEN'S RESTROOMS REFRESH

Before

Men's Room















FY 20 Before and After

# EXLEY SCIENCE LIBRARY- 1ST AND 2ND FLOOR MEN'S AND WOMEN'S RESTROOMS REFRESH

Before

Women's Room







く<sup>フ</sup> Wesleyan University









# CFA P THEATER - ROOF MOUNTED SMOKE HATCHES

Before











#### FY 20 Before and After

# CFA P THEATER – INSTALL GALLERY SAFETY RAILS





## CFA P THEATER – INSTALL NEW HANDRAILS

After

Before







√ Wesleyan University

#### WOODFRAME STRUCTURAL FLOOR REPAIRS

Before After





After

Before

















√ <sup>™</sup> Wesleyan University

# 33 BRAINARD AVE- ROOF REPLACEMENT

Before





Wesleyan University







#### FISK HALL -262 HIGH ST- 3RD FLOOR CARPET REPLACEMENT

Before



After