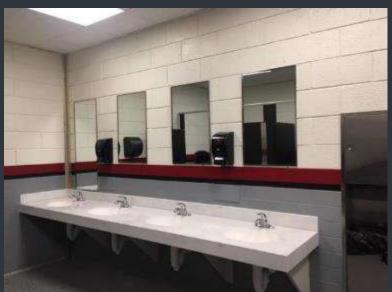

# EXLEY SCIENCE LIBRARY- 1ST AND 2ND FLOOR MEN'S AND WOMEN'S RESTROOMS REFRESH

Before

Men's Room

FY 20 Before and After

# EXLEY SCIENCE LIBRARY- 1ST AND 2ND FLOOR MEN'S AND WOMEN'S RESTROOMS REFRESH

Before

Women's Room

く<sup>フ</sup> Wesleyan University