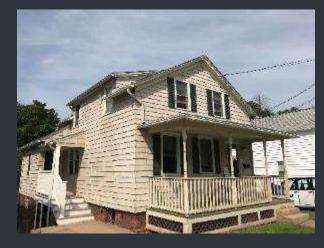

# RUSSELL HOUSE -350 HIGH ST - EXTERIOR CURVED STAIRS

Before

て Wesleyan University

Before \_\_\_\_\_\_After

Construction

√ Wesleyan University

Before

After