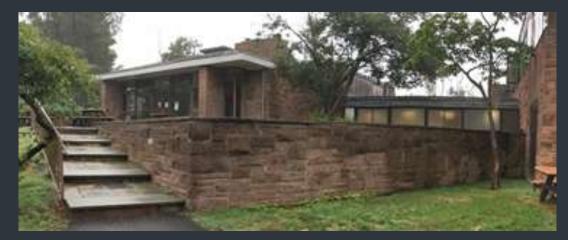

# RUSSELL HOUSE -350 HIGH ST - EXTERIOR CURVED STAIRS

Before

て Wesleyan University

Before \_\_\_\_\_\_After

Construction

√ Wesleyan University

Before

After