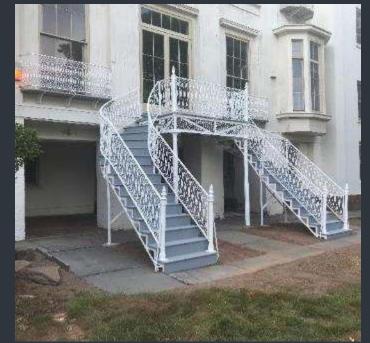

# RUSSELL HOUSE -350 HIGH ST - EXTERIOR CURVED STAIRS

Before

て Wesleyan University

Before \_\_\_\_\_\_After

Construction

√ Wesleyan University

Before

After