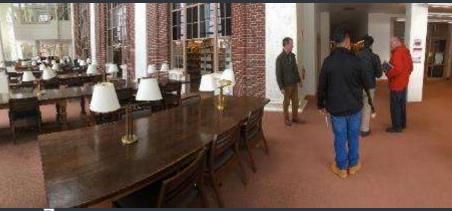

## OLIN MEMORIAL LIBRARY – COMMON AREA CARPET REPLACEMENT 1ST & 2ND FLOORS

Wesleyan University

# OLIN MEMORIAL LIBRARY – COMMON AREA CARPET REPLACEMENT 1ST & 2ND FLOORS

Before

After

、ヿ ` Wesleyan University