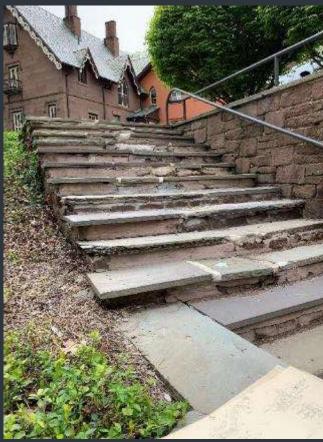

# **FOSS 5.5 BLUESTONE STAIRS REPLACEMENT**

Before

After

Wesleyan University

## **FOSS 7 BLUESTONE STAIRS REPLACEMENT**

Before

After

√ Wesleyan University