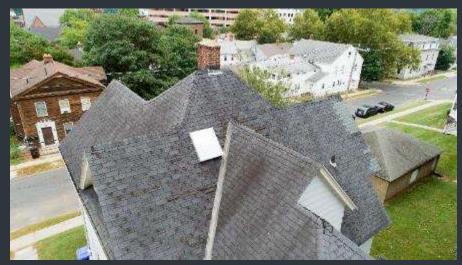

# CFA ART STUDIO SOUTH – ROOF REPLACEMENT

FY 20 Before and After

Before

After

√ Wesleyan University

After

√ Wesleyan University