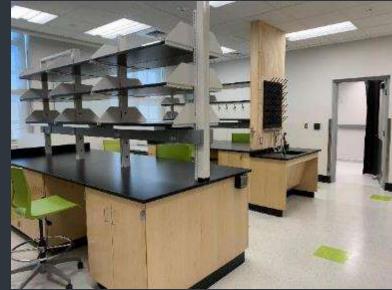

# Wesleyan University

Capital & Major Maintenance Projects
Before & After Photos
FY 2019/2020

# Capital Projects

#### 291 MAIN STREET - RENOVATION FURNITURE-BEFORE















√ Wesleyan University

# 291 MAIN STREET - RENOVATION FURNITURE









## CENTER FOR FILM STUDIES – CONSTRUCTION NEW ADDITION AND RENOVATION







Before In Progress

√ Wesleyan University FY 20 Before and After

## CENTER FOR FILM STUDIES – CONSTRUCTION NEW ADDITION AND RENOVATION

In Progress











│ Wesleyan University

#### **SHANKLIN ROOM 316 OFFICE RENOVATION**

Before

















√7 Wesleyan University

#### FY 20 Before and After















After

#### Before









、 Wesleyan University

### COMP 12: LED LIGHTING UPGRADES

Foss Hill Drive LED lighting Upgrade
Central Power Plant LED Lighting
Van Vleck Observatory LED Lighting Upgrade
291 Main Street LED Lighting Upgrade
Memorial Chapel/ Zelnick Pavillion
Allbrittion LED Lighting Upgrade

# EXLEY DATA CENTER COMPREHENSIVE ENERGY PHASE 12: EXLEY DATA CENTER HVAC UPGRADES

Before



After











√ Nesleyan University

## FIRE SAFETY UPGRADES – NEW FIRE ALARM & FIRE SPRINKLER SYSTEMS 31 NEW UNDERGRAD BEDS CREATED







38/40 Brainerd Avenue



47 Brainerd Avenue







√ Wesleyan University

39 Brainerd Avenue

FY 20 Before and After







Wesleyan University

# CFA A ADZENYAH REHEARSAL HALL - ADA U