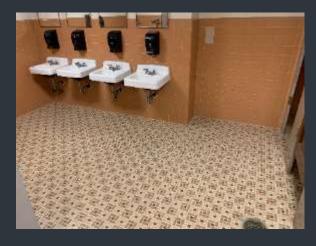

# EXLEY SCIENCE LIBRARY- 1ST AND 2ND FLOOR MEN'S AND WOMEN'S RESTROOMS REFRESH

Before

Men's Room

FY 20 Before and After

# EXLEY SCIENCE LIBRARY- 1ST AND 2ND FLOOR MEN'S AND WOMEN'S RESTROOMS REFRESH

Before

Women's Room

く<sup>フ</sup> Wesleyan University