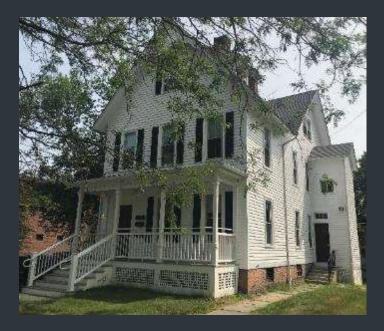

# RUSSELL HOUSE -350 HIGH ST - EXTERIOR CURVED STAIRS

Before

て Wesleyan University

Before \_\_\_\_\_\_After

Construction

√ Wesleyan University

Before

After