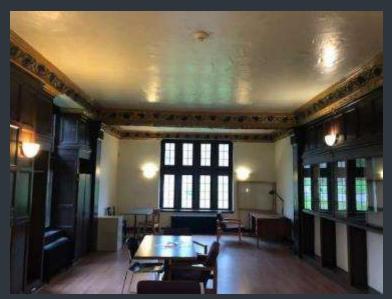

#### **SHANKLIN ROOM 316 OFFICE RENOVATION**

Before

√7 Wesleyan University

#### FY 20 Before and After

After