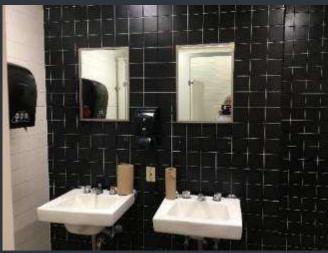

# EXLEY SCIENCE LIBRARY- 1ST AND 2ND FLOOR MEN'S AND WOMEN'S RESTROOMS REFRESH

Before

Men's Room

FY 20 Before and After

# EXLEY SCIENCE LIBRARY- 1ST AND 2ND FLOOR MEN'S AND WOMEN'S RESTROOMS REFRESH

Before

Women's Room

く<sup>フ</sup> Wesleyan University