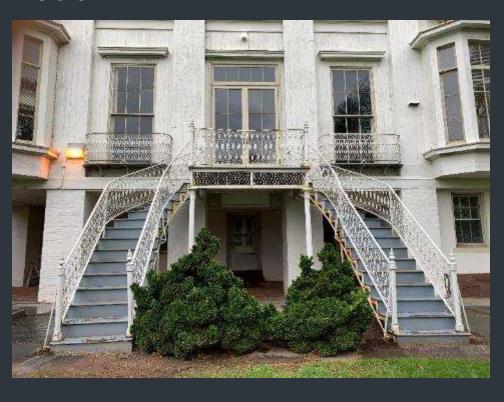

# RUSSELL HOUSE -350 HIGH ST - EXTERIOR CURVED STAIRS

Before

て Wesleyan University

Before \_\_\_\_\_\_After

Construction

√ Wesleyan University

Before

After