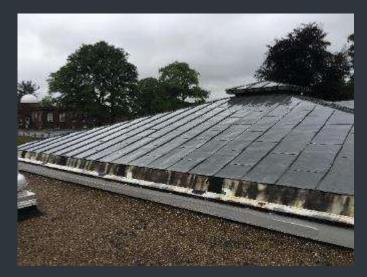

# CFA ART STUDIO SOUTH – ROOF REPLACEMENT

FY 20 Before and After

Before

After

√ Wesleyan University

After

√ Wesleyan University