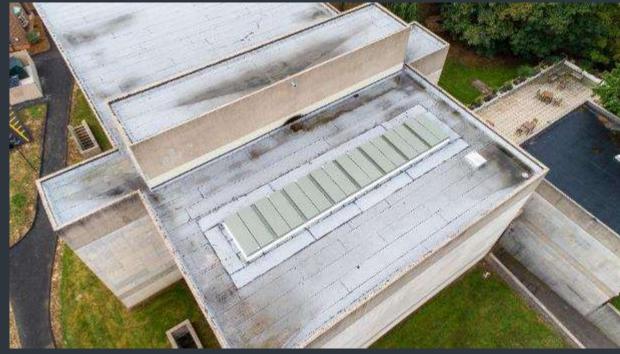

# CFA P THEATER - ROOF MOUNTED SMOKE HATCHES

Before

#### FY 20 Before and After