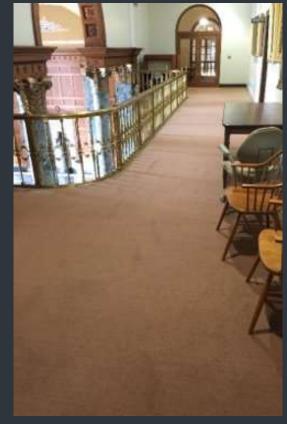

## OLIN MEMORIAL LIBRARY – COMMON AREA CARPET REPLACEMENT 1ST & 2ND FLOORS

Wesleyan University

# OLIN MEMORIAL LIBRARY – COMMON AREA CARPET REPLACEMENT 1ST & 2ND FLOORS

Before

After

、ヿ ` Wesleyan University