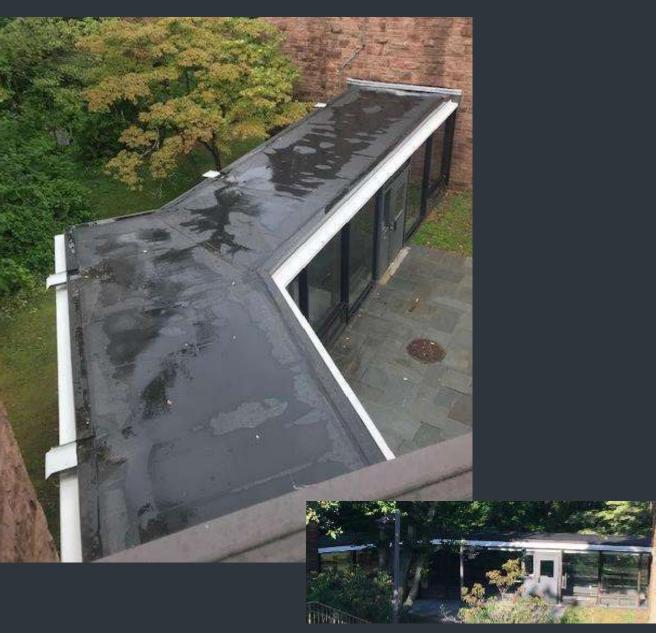

## **FOSS HILL 6-7 CONNECTOR – ROOF REPLACEMENT**

Before

After

Wesleyan University