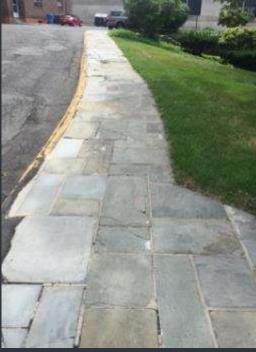

# **FOSS 5.5 BLUESTONE STAIRS REPLACEMENT**

Before

After

Wesleyan University

## **FOSS 7 BLUESTONE STAIRS REPLACEMENT**

Before

After

√ Wesleyan University