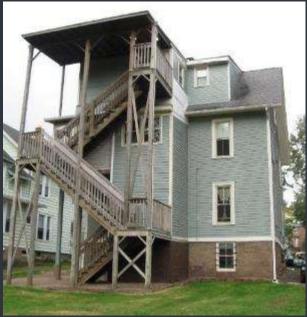

# RUSSELL HOUSE -350 HIGH ST - EXTERIOR CURVED STAIRS

Before

て Wesleyan University

Before \_\_\_\_\_\_After

Construction

√ Wesleyan University

Before

After