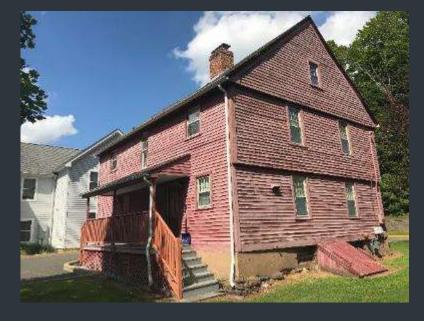

# RUSSELL HOUSE -350 HIGH ST - EXTERIOR CURVED STAIRS

Before

て Wesleyan University

Before \_\_\_\_\_\_After

Construction

√ Wesleyan University

Before

After