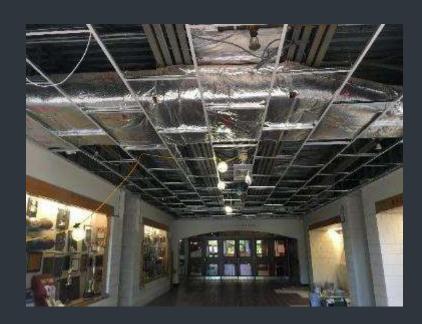

## CENTER FOR FILM STUDIES – CONSTRUCTION NEW ADDITION AND RENOVATION

Before In Progress

√ Wesleyan University FY 20 Before and After

## CENTER FOR FILM STUDIES – CONSTRUCTION NEW ADDITION AND RENOVATION

In Progress

│ Wesleyan University