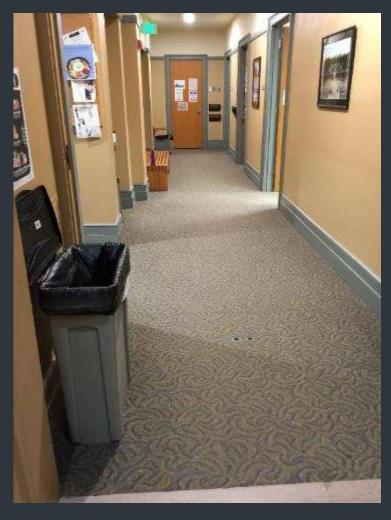

#### DOWNEY HOUSE ROOM 100 -CLASSROOM UPGRADE

Before

After

、ヿ ` Wesleyan University

After

Wesleyan University

Before

After