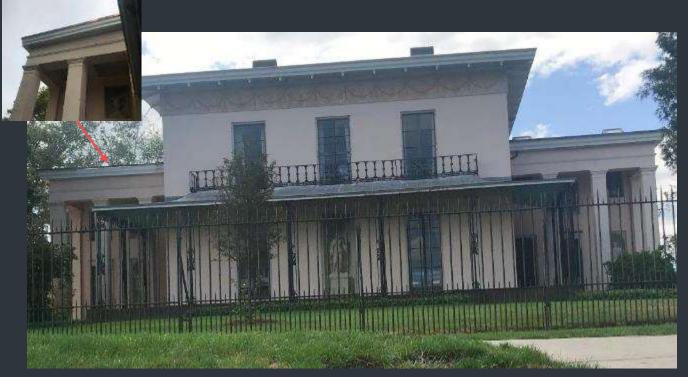

# RUSSELL HOUSE -350 HIGH ST - EXTERIOR CURVED STAIRS

Before

て Wesleyan University

Before \_\_\_\_\_\_After

Construction

√ Wesleyan University

Before

After