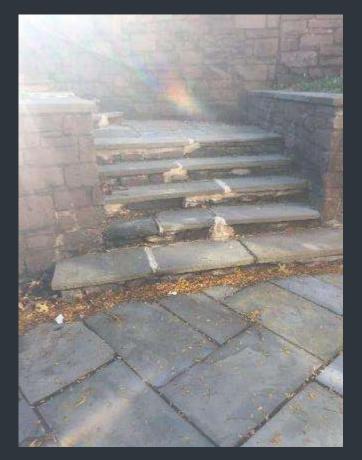

# **FOSS 5.5 BLUESTONE STAIRS REPLACEMENT**

Before

After

Wesleyan University

## **FOSS 7 BLUESTONE STAIRS REPLACEMENT**

Before

After

√ Wesleyan University