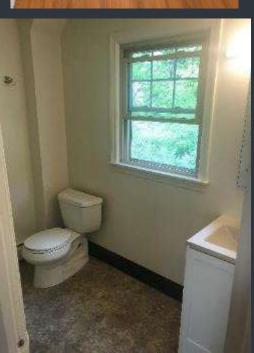

# EXLEY SCIENCE LIBRARY- 1ST AND 2ND FLOOR MEN'S AND WOMEN'S RESTROOMS REFRESH

Before

Men's Room

FY 20 Before and After

# EXLEY SCIENCE LIBRARY- 1ST AND 2ND FLOOR MEN'S AND WOMEN'S RESTROOMS REFRESH

Before

Women's Room

く<sup>フ</sup> Wesleyan University