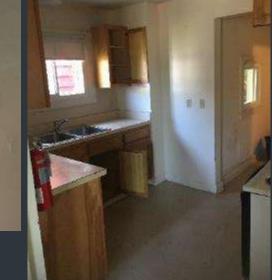

HOUSE -350 HIGH ST - EXTERIOR CURVED STAIRS

Before



て Wesleyan University







Before \_\_\_\_\_\_After





Construction





√ Wesleyan University

Before



After



# FY 20 Before and After Before

## OLIN MEMORIAL LIBRARY – COMMON AREA CARPET REPLACEMENT 1ST & 2ND FLOORS









Wesleyan University

# OLIN MEMORIAL LIBRARY – COMMON AREA CARPET REPLACEMENT 1ST & 2ND FLOORS



Before



After





、ヿ ` Wesleyan University

#### OLIN MEMORIAL LIBRARY – STAFF LOUNGE FLOOR REPLACEMENT

# Before





Wesleyan University





Before: Men









Before: Women







√ Wesleyan University



After



Wesleyan University















# **110 CHURCH ST - EXTERIOR WATERPROOFING**

Before







After







ر T Wesleyan University

#### 2 FOUNTAIN AVE -FLOORING/LIGHTING

Before













Wesleyan University







After









Wesleyan University

#### FY 20 Before and After

#### Before





## 2 WARREN ST - FLOORING/ LIGHTING











After









√ T Wesleyan University

FY 20 Before and After

# CFA CROWELL CONCERT HALL -MECHANICAL SYSTEM UPGRADES AND SKYLIGHT REPLACEMENT

Before







After











# EXLEY SCIENCE LIBRARY- 1ST AND 2ND FLOOR MEN'S AND WOMEN'S RESTROOMS REFRESH

Before

Men's Room















FY 20 Before and After

# EXLEY SCIENCE LIBRARY- 1ST AND 2ND FLOOR MEN'S AND WOMEN'S RESTROOMS REFRESH

Before

Women's Room







く<sup>フ</sup> Wesleyan University









# CFA P THEATER - ROOF MOUNTED SMOKE HATCHES

Before











#### FY 20 Before and After

# CFA P THEATER – INSTALL GALLERY SAFETY RAILS





## CFA P THEATER – INSTALL N