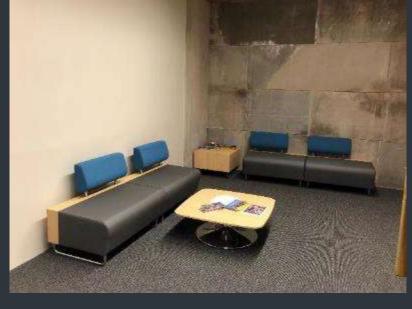

After



√ Wesleyan University

# **FOSS 5.5 BLUESTONE STAIRS REPLACEMENT**

Before



After









Wesleyan University

## **FOSS 7 BLUESTONE STAIRS REPLACEMENT**

Before



After



√ Wesleyan University

# FY 20 Before and After

# BUTTERFIELD A-LOT L REPAVE ACCESS DRIVE

# Before



After









#### C LOT - CHURCH ST - CURB / STAIR REPAIRS

After

Before















√ Wesleyan University

# **EXLEY GENERATOR**

# Before







After



#### DOWNEY HOUSE ROOM 100 -CLASSROOM UPGRADE











Before



After



、ヿ ` Wesleyan University



After



Wesleyan University





Before



After







# HALL-ATWATER 056 - CLASSROOM UPGRADE

Before





Wesleyan University





FY 20 Before and After

Before

√ Wesleyan University

## ZILKHA ROOM 202 - CLASSROOM UPGRADE / LOBBY