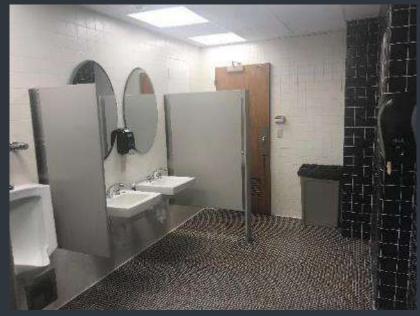

# EXLEY SCIENCE LIBRARY- 1ST AND 2ND FLOOR MEN'S AND WOMEN'S RESTROOMS REFRESH

Before

Men's Room

FY 20 Before and After

# EXLEY SCIENCE LIBRARY- 1ST AND 2ND FLOOR MEN'S AND WOMEN'S RESTROOMS REFRESH

Before

Women's Room

く<sup>フ</sup> Wesleyan University