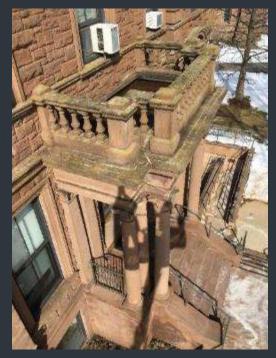

# RUSSELL HOUSE -350 HIGH ST - EXTERIOR CURVED STAIRS

Before

て Wesleyan University

Before \_\_\_\_\_\_After

Construction

√ Wesleyan University

Before

After