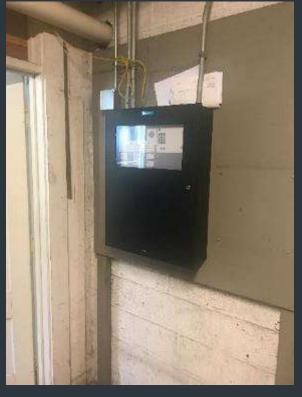

## FIRE SAFETY UPGRADES – NEW FIRE ALARM & FIRE SPRINKLER SYSTEMS 31 NEW UNDERGRAD BEDS CREATED

38/40 Brainerd Avenue

47 Brainerd Avenue

√ Wesleyan University

39 Brainerd Avenue

FY 20 Before and After

Wesleyan University