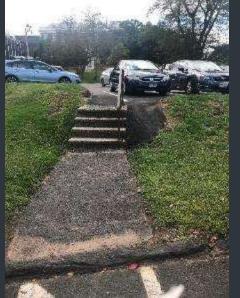

# **FOSS 5.5 BLUESTONE STAIRS REPLACEMENT**

Before

After

Wesleyan University

## **FOSS 7 BLUESTONE STAIRS REPLACEMENT**

Before

After

√ Wesleyan University