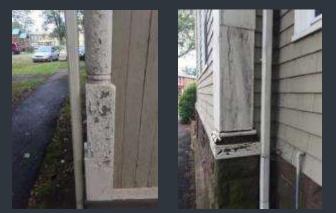

#### WOODFRAME STRUCTURAL FLOOR REPAIRS

Before After

After

Before

√ <sup>™</sup> Wesleyan University