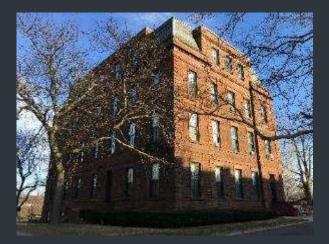

# RUSSELL HOUSE -350 HIGH ST - EXTERIOR CURVED STAIRS

Before

て Wesleyan University

Before \_\_\_\_\_\_After

Construction

√ Wesleyan University

Before

After