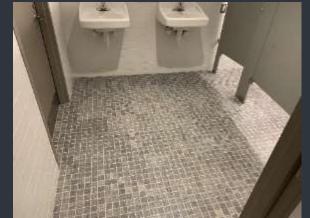

# EXLEY SCIENCE LIBRARY- 1ST AND 2ND FLOOR MEN'S AND WOMEN'S RESTROOMS REFRESH

Before

Men's Room

FY 20 Before and After

# EXLEY SCIENCE LIBRARY- 1ST AND 2ND FLOOR MEN'S AND WOMEN'S RESTROOMS REFRESH

Before

Women's Room

く<sup>フ</sup> Wesleyan University