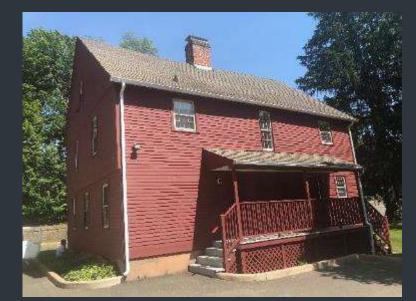

# RUSSELL HOUSE -350 HIGH ST - EXTERIOR CURVED STAIRS

Before

て Wesleyan University

Before \_\_\_\_\_\_After

Construction

√ Wesleyan University

Before

After