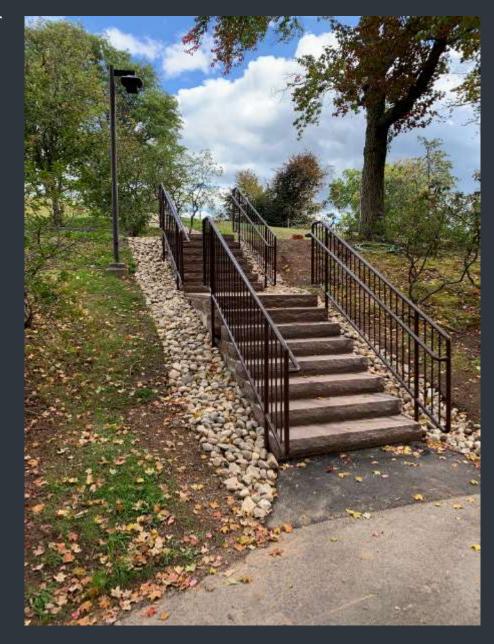

# **FOSS 5.5 BLUESTONE STAIRS REPLACEMENT**

Before

After

Wesleyan University

## **FOSS 7 BLUESTONE STAIRS REPLACEMENT**

Before

After

√ Wesleyan University