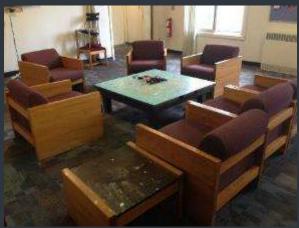

√ 7 Wesleyan University

#### CFA A ADZENYAH REHEARSAL HALL - ADA UPGRADES - AFTER





















ر T Wesleyan University







√ T Wesleyan University

#### **EXLEY - IDEAS SPACE - AFTER**

#### FY 20 Before and After













Wesleyan University

#### FREEMAN ATHLETIC CENTER INFORMAL LEARNING SPACE- BEFORE















FY 20 Before and After

#### FREEMAN ATHLETIC CENTER INFORMAL LEARNING SPACE- AFTER













Wesleyan University

























#### 240 WASHINGTON STREET - INFORMAL LEARNING SPACE UPGRADES





Before



Wesleyan University















#### 200 CHURCH STREET- INFORMAL LEARNING SPACE UPGRADES

Before





After





√7 Wesleyan University

#### FY 20 Before and After

#### 202 WASHINGTON STREET- INFORMAL LEARNING SPACE UPGRADES

















## SANIGLAZE TILE RESTORATION

Public Affair Center









Foss 1-4 Bathrooms









ヿ ゚ Wesleyan University

#### **SANIGLAZE TILE RESTORATION**

Russell House





Fisk Hall







て Wesleyan University

# Major Maintenance FY20 Projects

# 274 COURT STREET - APARTMENT #103 - KITCHEN RENOVATION

Before After





#### 1 LONG LANE -KITCHEN AND BATHROOM RENOVATION

Before













ر T Wesleyan University FY 20 Before and After

#### 7 LONG LANE -KITCHEN AND BATHROOM RENOVATION



After

Before











#### After







ر T Wesleyan University





Wesleyan University









After









√ <sup>¬</sup> Wesleyan University

#### **FOSS HILL UNIT 9 -FLOOR REPLACEMENT**

Before



て Wesleyan University



# RUSSELL HOUSE -350 HIGH ST - EXTERIOR CURVED STAIRS

Before