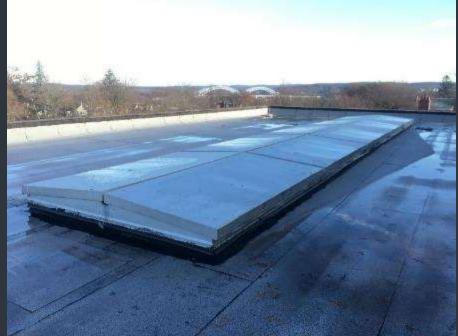

# CFA P THEATER - ROOF MOUNTED SMOKE HATCHES

Before

#### FY 20 Before and After