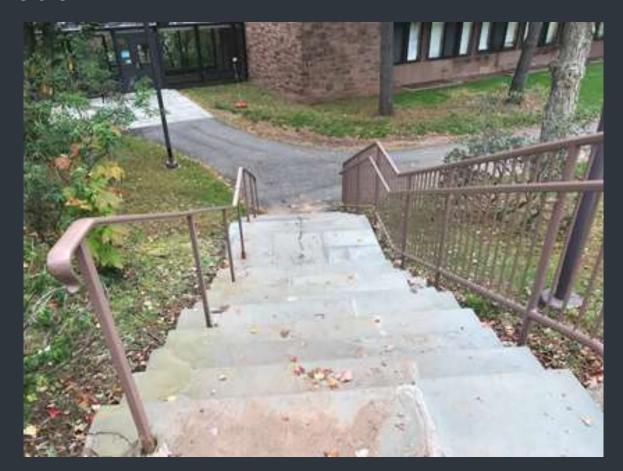

# **FOSS 5.5 BLUESTONE STAIRS REPLACEMENT**

Before

After

Wesleyan University

## **FOSS 7 BLUESTONE STAIRS REPLACEMENT**

Before

After

√ Wesleyan University