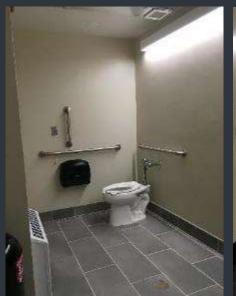

# EXLEY SCIENCE LIBRARY- 1ST AND 2ND FLOOR MEN'S AND WOMEN'S RESTROOMS REFRESH

Before

Men's Room

FY 20 Before and After

# EXLEY SCIENCE LIBRARY- 1ST AND 2ND FLOOR MEN'S AND WOMEN'S RESTROOMS REFRESH

Before

Women's Room

く<sup>フ</sup> Wesleyan University