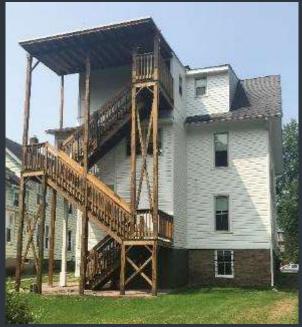

# RUSSELL HOUSE -350 HIGH ST - EXTERIOR CURVED STAIRS

Before

て Wesleyan University

Before \_\_\_\_\_\_After

Construction

√ Wesleyan University

Before

After