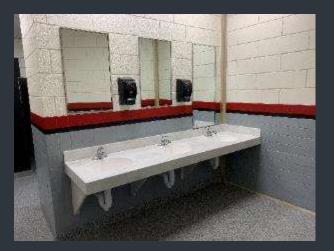

# EXLEY SCIENCE LIBRARY- 1ST AND 2ND FLOOR MEN'S AND WOMEN'S RESTROOMS REFRESH

Before

Men's Room

FY 20 Before and After

# EXLEY SCIENCE LIBRARY- 1ST AND 2ND FLOOR MEN'S AND WOMEN'S RESTROOMS REFRESH

Before

Women's Room

く<sup>フ</sup> Wesleyan University