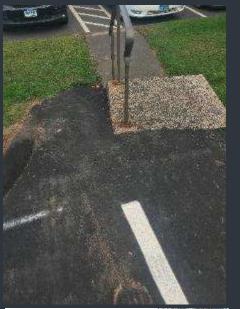

# **FOSS 5.5 BLUESTONE STAIRS REPLACEMENT**

Before

After

Wesleyan University

## **FOSS 7 BLUESTONE STAIRS REPLACEMENT**

Before

After

√ Wesleyan University