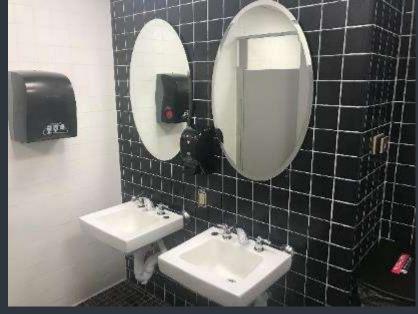

# EXLEY SCIENCE LIBRARY- 1ST AND 2ND FLOOR MEN'S AND WOMEN'S RESTROOMS REFRESH

Before

Men's Room

FY 20 Before and After

# EXLEY SCIENCE LIBRARY- 1ST AND 2ND FLOOR MEN'S AND WOMEN'S RESTROOMS REFRESH

Before

Women's Room

く<sup>フ</sup> Wesleyan University