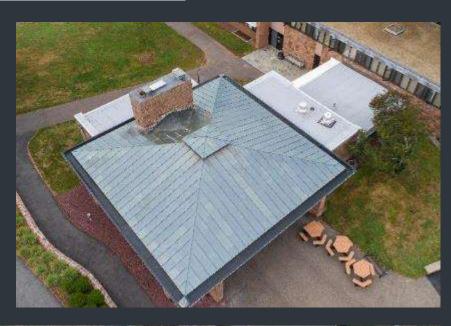

# CFA ART STUDIO SOUTH – ROOF REPLACEMENT

FY 20 Before and After

Before

After

√ Wesleyan University

After

√ Wesleyan University