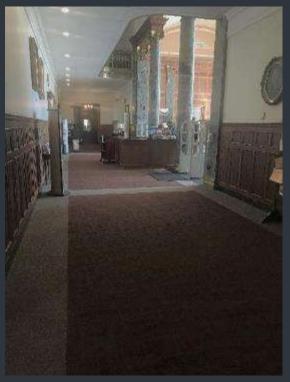

## OLIN MEMORIAL LIBRARY – COMMON AREA CARPET REPLACEMENT 1ST & 2ND FLOORS

Wesleyan University

# OLIN MEMORIAL LIBRARY – COMMON AREA CARPET REPLACEMENT 1ST & 2ND FLOORS

Before

After

、ヿ ` Wesleyan University