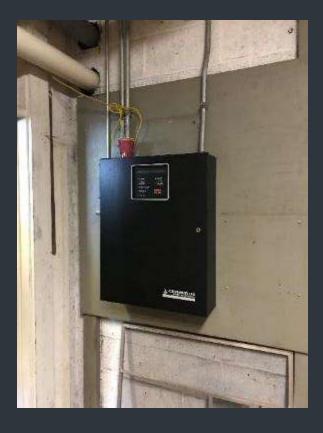

## FIRE SAFETY UPGRADES – NEW FIRE ALARM & FIRE SPRINKLER SYSTEMS 31 NEW UNDERGRAD BEDS CREATED

38/40 Brainerd Avenue

47 Brainerd Avenue

√ Wesleyan University

39 Brainerd Avenue

FY 20 Before and After

Wesleyan University