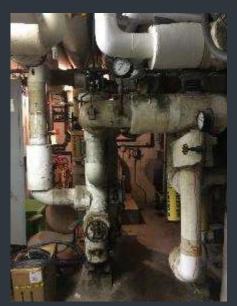

RY – COMMON AREA CARPET REPLACEMENT 1ST & 2ND FLOORS



Before



After





、ヿ ` Wesleyan University

#### OLIN MEMORIAL LIBRARY – STAFF LOUNGE FLOOR REPLACEMENT

# Before





Wesleyan University





Before: Men









Before: Women







√ Wesleyan University



After



Wesleyan University















# **110 CHURCH ST - EXTERIOR WATERPROOFING**

Before







After







ر T Wesleyan University

#### 2 FOUNTAIN AVE -FLOORING/LIGHTING

Before













Wesleyan University







After









Wesleyan University

#### FY 20 Before and After

#### Before





## 2 WARREN ST - FLOORING/ LIGHTING











After









√ T Wesleyan University

FY 20 Before and After

# CFA CROWELL CONCERT HALL -MECHANICAL SYSTEM UPGRADES AND SKYLIGHT REPLACEMENT

Before







After











# EXLEY SCIENCE LIBRARY- 1ST AND 2ND FLOOR MEN'S AND WOMEN'S RESTROOMS REFRESH

Before

Men's Room















FY 20 Before and After

# EXLEY SCIENCE LIBRARY- 1ST AND 2ND FLOOR MEN'S AND WOMEN'S RESTROOMS REFRESH

Before

Women's Room







く<sup>フ</sup> Wesleyan University









# CFA P THEATER - ROOF MOUNTED SMOKE HATCHES

Before











#### FY 20 Before and After

# CFA P THEATER – INSTALL GALLERY SAFETY RAILS





## CFA P THEATER – INSTALL NEW HANDRAILS

After

Before







√ Wesleyan University

#### WOODFRAME STRUCTURAL FLOOR REPAIRS

Before After





After

Before

















√ <sup>™</sup> Wesleyan University

# 33 BRAINARD AVE- ROOF REPLACEMENT

Before





Wesleyan University







#### FISK HALL -262 HIGH ST- 3RD FLOOR CARPET REPLACEMENT

Before



After