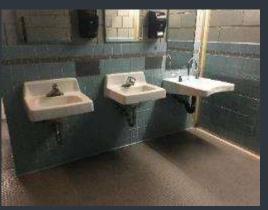

# EXLEY SCIENCE LIBRARY- 1ST AND 2ND FLOOR MEN'S AND WOMEN'S RESTROOMS REFRESH

Before

Men's Room

FY 20 Before and After

# EXLEY SCIENCE LIBRARY- 1ST AND 2ND FLOOR MEN'S AND WOMEN'S RESTROOMS REFRESH

Before

Women's Room

く<sup>フ</sup> Wesleyan University