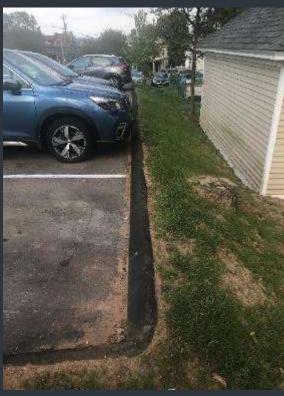

#### C LOT - CHURCH ST - CURB / STAIR REPAIRS

After

Before

√ Wesleyan University