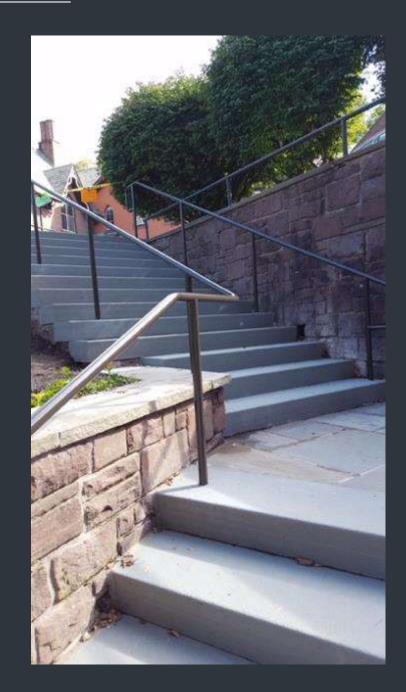

# **FOSS 5.5 BLUESTONE STAIRS REPLACEMENT**

Before

After

Wesleyan University

## **FOSS 7 BLUESTONE STAIRS REPLACEMENT**

Before

After

√ Wesleyan University