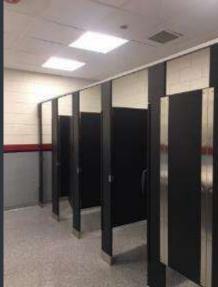

# EXLEY SCIENCE LIBRARY- 1ST AND 2ND FLOOR MEN'S AND WOMEN'S RESTROOMS REFRESH

Before

Men's Room

FY 20 Before and After

# EXLEY SCIENCE LIBRARY- 1ST AND 2ND FLOOR MEN'S AND WOMEN'S RESTROOMS REFRESH

Before

Women's Room

く<sup>フ</sup> Wesleyan University