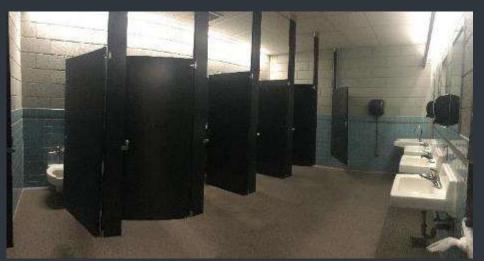

# EXLEY SCIENCE LIBRARY- 1ST AND 2ND FLOOR MEN'S AND WOMEN'S RESTROOMS REFRESH

Before

Men's Room

FY 20 Before and After

# EXLEY SCIENCE LIBRARY- 1ST AND 2ND FLOOR MEN'S AND WOMEN'S RESTROOMS REFRESH

Before

Women's Room

く<sup>フ</sup> Wesleyan University