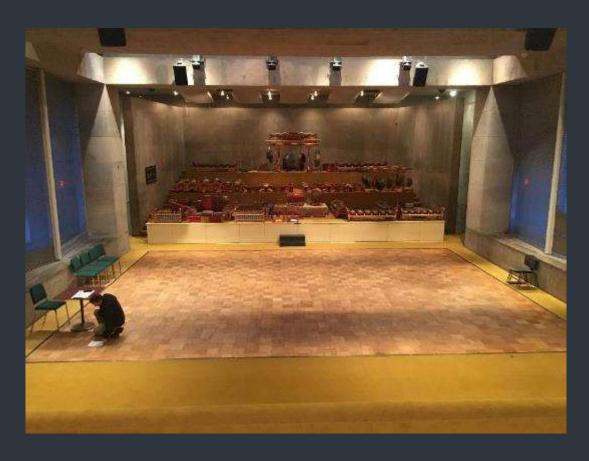

# CFA CROWELL CONCERT HALL -MECHANICAL SYSTEM UPGRADES AND SKYLIGHT REPLACEMENT

Before

After