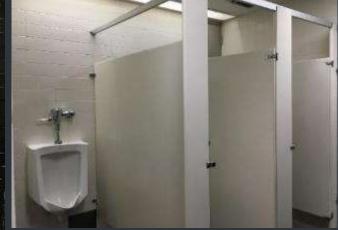

# EXLEY SCIENCE LIBRARY- 1ST AND 2ND FLOOR MEN'S AND WOMEN'S RESTROOMS REFRESH

Before

Men's Room

FY 20 Before and After

# EXLEY SCIENCE LIBRARY- 1ST AND 2ND FLOOR MEN'S AND WOMEN'S RESTROOMS REFRESH

Before

Women's Room

く<sup>フ</sup> Wesleyan University