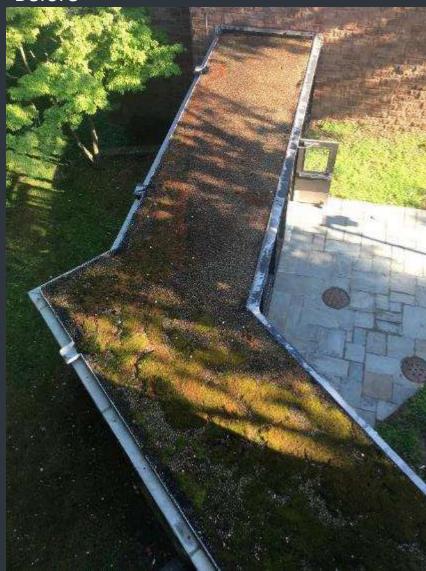

## **FOSS HILL 6-7 CONNECTOR – ROOF REPLACEMENT**

Before

After

Wesleyan University