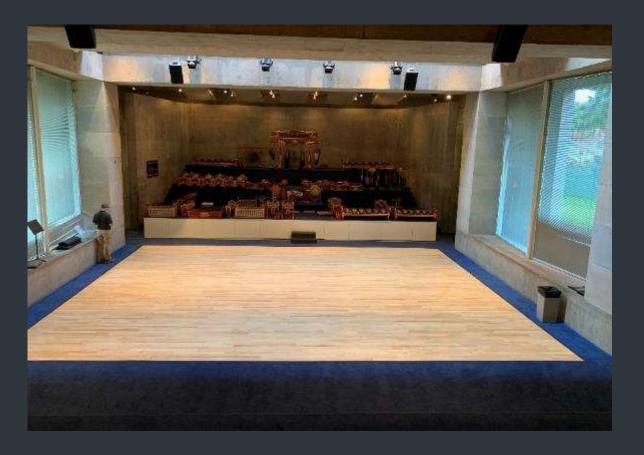

# CFA CROWELL CONCERT HALL -MECHANICAL SYSTEM UPGRADES AND SKYLIGHT REPLACEMENT

Before

After