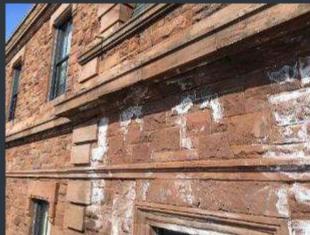

# RUSSELL HOUSE -350 HIGH ST - EXTERIOR CURVED STAIRS

Before

て Wesleyan University

Before \_\_\_\_\_\_After

Construction

√ Wesleyan University

Before

After