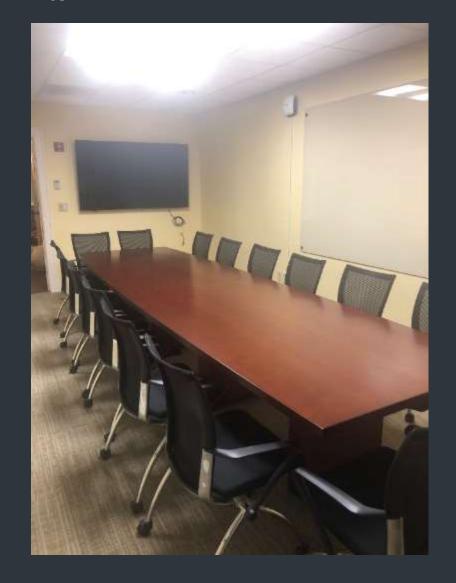

#### **SHANKLIN ROOM 316 OFFICE RENOVATION**

Before

√7 Wesleyan University

#### FY 20 Before and After

After