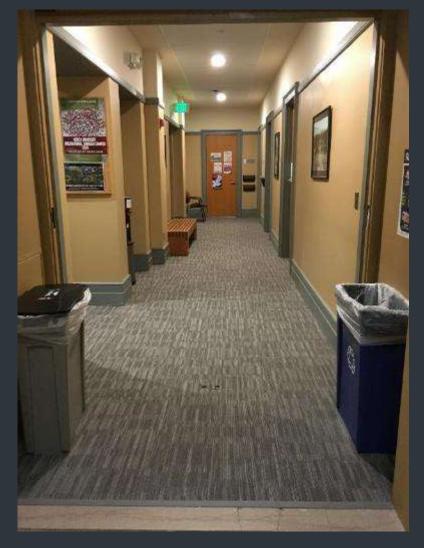

#### DOWNEY HOUSE ROOM 100 -CLASSROOM UPGRADE

Before

After

、ヿ ` Wesleyan University

After

Wesleyan University

Before

After