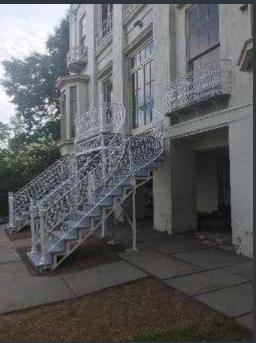

# RUSSELL HOUSE -350 HIGH ST - EXTERIOR CURVED STAIRS

Before

て Wesleyan University

Before \_\_\_\_\_\_After

Construction

√ Wesleyan University

Before

After