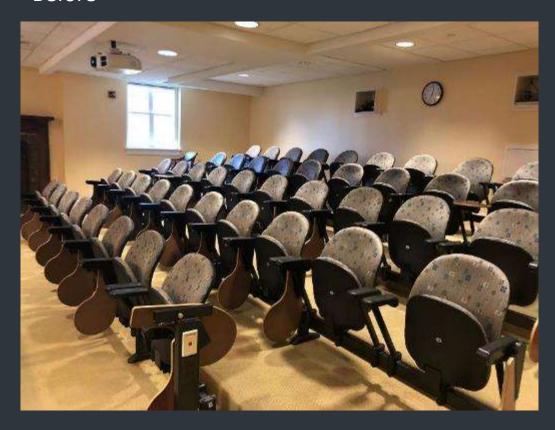

#### **SHANKLIN ROOM 316 OFFICE RENOVATION**

Before

√7 Wesleyan University

#### FY 20 Before and After

After

#### Before

、 Wesleyan University