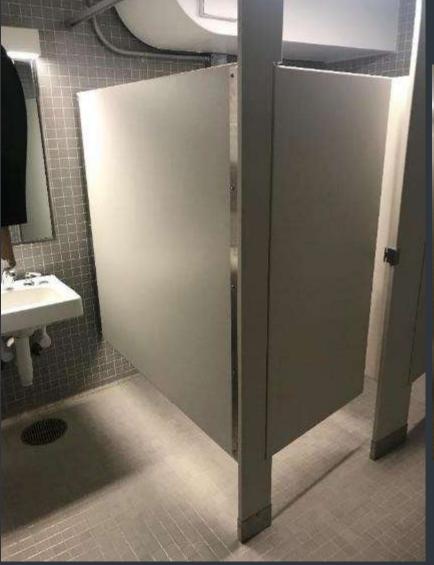

# EXLEY SCIENCE LIBRARY- 1ST AND 2ND FLOOR MEN'S AND WOMEN'S RESTROOMS REFRESH

Before

Men's Room

FY 20 Before and After

# EXLEY SCIENCE LIBRARY- 1ST AND 2ND FLOOR MEN'S AND WOMEN'S RESTROOMS REFRESH

Before

Women's Room

く<sup>フ</sup> Wesleyan University