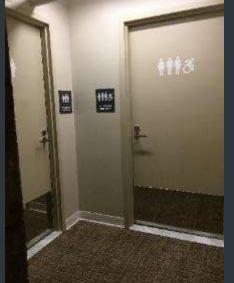

# EXLEY SCIENCE LIBRARY- 1ST AND 2ND FLOOR MEN'S AND WOMEN'S RESTROOMS REFRESH

Before

Men's Room

FY 20 Before and After

# EXLEY SCIENCE LIBRARY- 1ST AND 2ND FLOOR MEN'S AND WOMEN'S RESTROOMS REFRESH

Before

Women's Room

く<sup>フ</sup> Wesleyan University