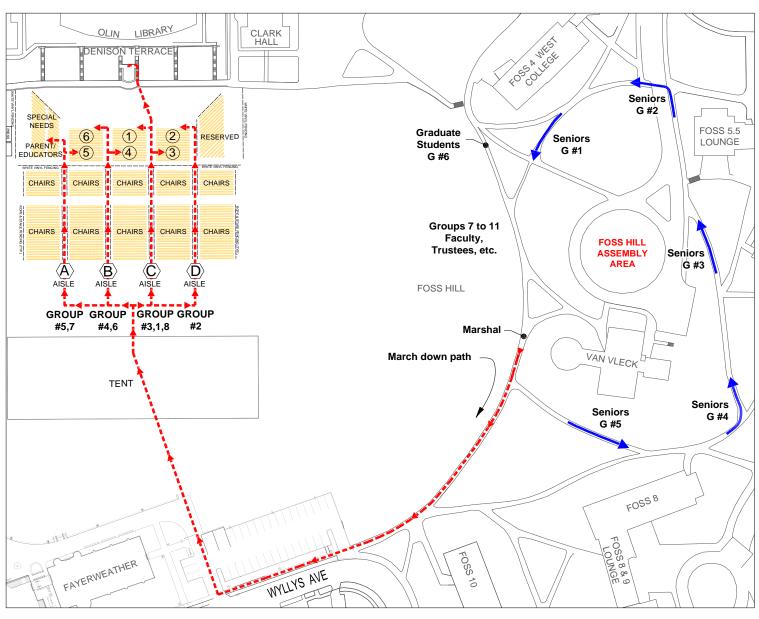

## **COMMENCEMENT 2023 PROCESSION FOR SENIORS AND GRADUATE STUDENTS**

Please arrive at Foss Hill at 10 AM on Sunday to get your name card and to line-up for the ceremony. Graduate students (Group # 6) will assemble near Foss 4 West College. Seniors (Groups 1 to 5) will line up in alphabetical/numerical order along the path that encircles Foss Hill. Look for the signs indicating your group and alphabetical/numerical position and get your card from your Assistant Marshal. Spread out two by two and note the person ahead of and behind you in the order (you need to sit, and process to the podium in order and **with your card in hand**). The procession starts promptly at 10:45 AM; listen for the drums. Parent educators, faculty, trustees, etc., march first and form an Aisle of Honor down Foss Hill to Wyllys Avenue. Students proceed through the Aisle of Honor, then turn right onto Andrus Field and march through the large tent. When seniors emerge from the tent, they will break up into five groups that will march down different aisles to their seats. The 6th group will include all graduate degree recipients. The aisles are marked by signs placed between the backs of the banks of seats and the tent.

Below is a listing and diagram for the five groups of seniors and the graduate students indicating which aisle is to be used.

| Group 1 (Seniors)           | Aisle C | U. Hon., Class Officers, Speaker, #1 - 140 (Abb - Cra) |
|-----------------------------|---------|--------------------------------------------------------|
| Group 2 (Seniors)           | Aisle D | #141 - 285 ( <i>Cro - Gui</i> )                        |
| Group 3 (Seniors)           | Aisle C | #286 - 427 (Gut - Lew)                                 |
| Group 4 (Seniors)           | Aisle B | #428 - 572 (Li - Res)                                  |
| Group 5 (Seniors)           | Aisle A | #573 - 770 (Rey - Zit)                                 |
| Group 6 (Graduate Students) | Aisle B | Graduate Students PhD, MA, MPhil, MALS, BLS            |
| Group 7                     | Aisle A | Parent Educators                                       |
| Group 8-11                  | Aisle C | Faculty & Trustees Retirees Bin MAAF Platform Hono     |