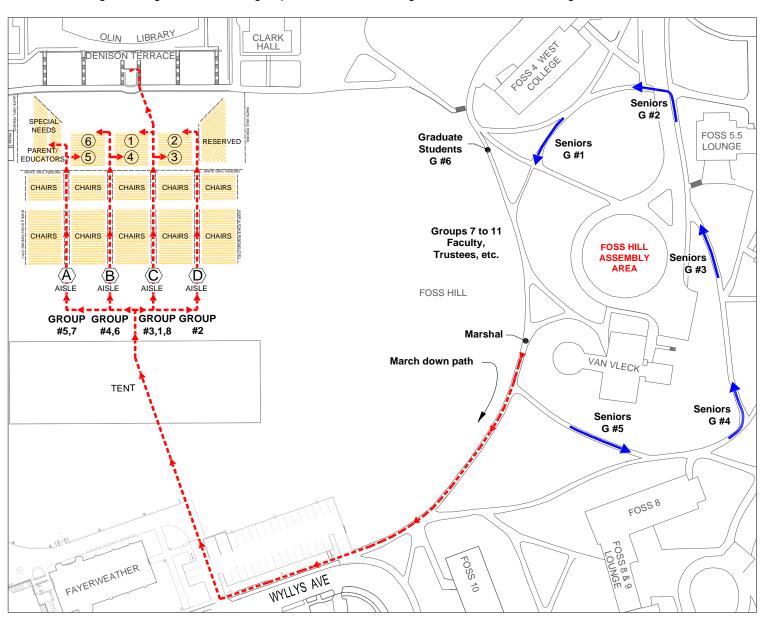

## 190th COMMENCEMENT 2022 PROCESSION AISLE FOR SENIORS AND GRAD STUDENTS

Please arrive at Foss Hill at 10 AM on Sunday to get your name card and to line-up in order for the ceremony. Graduate students (Group # 6) will assemble near Foss 4 West College. The seniors (Groups 1 to 5) will line up in alphabetical/numerical order along the path that encircles Foss Hill. Look for the signs indicating your group and alphabetical/numerical position, and get your card from your Assistant Marshal. Spread out two by two, and note the person ahead of and behind you in the order (you need to sit, and process to the podium in order and with your card in hand). The procession starts promptly at 10:45 AM, listen for the drums. Parent educators, faculty, trustees, etc., march first and form an aisle of honor down Foss Hill to Wyllys Avenue. Students proceed through the aisle of honor, then turn right onto Andrus Field and march through the large tent. When seniors emerge from the tent, they will break up into five groups that will march down different aisles to their seats. The 6th group will include all graduate degree recipients. The aisles are marked by signs placed between the backs of the banks of seats and the tent.

Below is a listing and diagram for the five groups of seniors and the graduate students indicating which aisle is to be used.

| Group 1 (Seniors)           | Aisle C | U. Hon., Class Officers, Speaker, # 1-131 (Abd-Cri)      |     |
|-----------------------------|---------|----------------------------------------------------------|-----|
| Group 2 (Seniors)           | Aisle D | # 132-277 (Cro-Har)                                      |     |
| Group 3 (Seniors)           | Aisle C | # 278-426(Has-Liu)                                       |     |
| Group 4 (Seniors)           | Aisle B | # 427-568 (Liu-Poli)                                     |     |
| Group 5 (Seniors)           | Aisle A | # 568A-796 (Poll-Zou)                                    |     |
| Group 6 (Graduate Students) | Aisle B | Graduate Students PhD, MA, MPhil, MALS                   |     |
| Group 7                     | Aisle A | Parent Educators                                         |     |
| Group 8-11                  | Aisle C | Faculty & Trustees, Retirees, Bin, MAAE, Platform, Honor | ees |